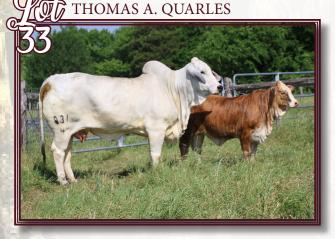

## IS BAR W DATAPACK

| BW  | WW | YW | MILK | REA  | MARB | SHEAR |
|-----|----|----|------|------|------|-------|
| 1.7 | 8  | 9  | 6    | 0.16 | 1.42 | -0.02 |

D.O.B: 4/25/2011 Cow

JDH MR LENDERMAN MANSO

BAR W DATAPACK MANSO 308

MS BAR W RING DIDOR 639/

VM CHUECO 195

MS BAR W V8 868/5

MS BAR W V8 606/0

REG: 912839 Color: Gray

JDH SIR BHUTAN MANSO

JDH LADY VER MANSO JJ RING DIDOR 185

MS. BAR W IMPERATOR 488

MR. MC 37

VM CONCHITA 139 VM SENOR 170

WBM MS A 4/2

Arnold Saunders' Bar W Ranch has long had a following due to his eye appealing and productive cattle. Tom Quarles purchased 251/8 from Arnold in one of the special sales and has used her in his F-1 program with much success. Two of her daughters have been certified and sold as show heifers to Braford breeders. The productivity of this female should come as no surprise as she is backed by some of the most proven genetics in the Brahman breed. Sells with a Hereford bull calf born December 6, 2019 and exposed back to the same Barber Ranch Registered Hereford Bull.