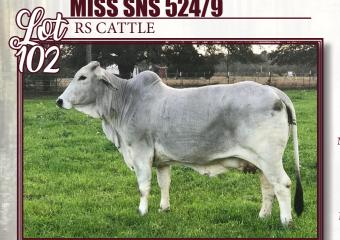

am to Fay combines Powerstroke on a Claydesta daughter that has been an ideal mating. Sells bred 6 months to JD Lord Byron 362/7 #963165



D.O.B: 12/1/2013

JDH MR NORENO MANSO

SR. HUMPHREY

MISS TUSCANY VICTORIA

FOXWOOD RED MAN

L.C. BINKS

FIRECRACKER

Cow

| BW | WW | YW | MILK | REA  | MARB | SHEAR |
|----|----|----|------|------|------|-------|
| 3  | 11 | 18 | 5    | 0.21 | 0.77 | 0.09  |

REG: 921768 Color: Gray

JDH MR DWAYNE MANSO

JDH LADY FREYA MANSO +JDH SIR JEROME MANSO

MISS HM 88

MR. STORMY OF MAINE

RED BERRY MR. LUCKY

MISS HALEY'S COMET

JD Holly is "good doing" 6 year old cow that has a pedigree consisting of J.D. Hudgins breeding. If you need a nice starter cow this one will work. To enhance this opportunity, she sells bred 6 months to JD Lord Byron 362/7 #963165.



| BW  | WW | YW | MILK | REA  | MARB  | SHEAR |
|-----|----|----|------|------|-------|-------|
| 2.7 | 34 | 54 | 9    | 0.36 | -0.68 | -0.09 |

D.O.B: 3/3/2009 Cow

(+)JDH KARU MANSO 800

MR SNS 71/4

+SNS MISS STAR MAGNUM 44

MR. V8 730/5

MISS SNS 265/5

JJ MS WEST CRATA 202

REG: 886362 Color: Gray

(+)JDH DAKOTA MANSO 599

JDH LADY REM S. MANSO

+MR. V8 777/4

+MISS V8 80/5

+MR. V8 287/5

+MISS V8 73/5

+MR. T.D. WEST 270

JJ MISS REX DIDOR 857

Miss SNS 524/9 is a well bred cow that was bred by Satterfield Ranch. Her sire is Mr. SNS 71/4 who is known as siring some of the best females in the breed. The dam to 524/9 is a daughter of the International Champion Mr. V8 730/5 and out of a proven donor from the Double J Ranch. You can't script a more proven pedigree which results into t