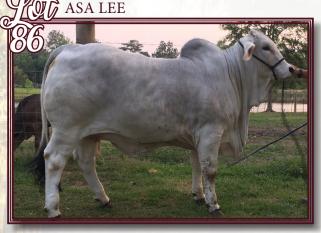

# MS 4K 214/1 STANLEY KNIGHT

D.O.B: 6/7/2018 Cow

MR. V8 675/6 (ET)

MR 4K 691

MISS V8 457/7

MR. V8 223/6

MS 4RK 580

MISS V8 728/6

| BW  | WW | YW | MILK | REA  | MARB  | SHEAR |
|-----|----|----|------|------|-------|-------|
| 1.6 | 22 | 39 | 9    | 0.43 | -0.36 | -0.02 |

REG: 976612 Color: Gray

+MR. V8 203/6

+MISS V8 143/6

+SUGARLAND'S SUVILLE 115

MISS V8 327/6

(+)JDH KARU MANSO 800

+MISS V8 983/3 MR. V8 815/5

MISS V8 609/5

Maternal Influence! Check out the pedigree of Ms. 4K 214/1 and you will see that it contains some of the most influential dams in the breed to include: The International Champion and proven donor +Miss V8 143/6, +Miss V8 983/3 the dam to 51 offspring to include 7 influential herd sires and 8 donor dams, and Miss V8 609/5 a sister to +Mr. V8 287/5 "Superstroke". It should come as no surprise that 214/1 ranks in the top 7% of the breed for milk and charts positive for birthweight, growth, and muscle. This young heifer is ready to go home and put with the bull. Buy her with the confidence that she should be an outstanding producer!