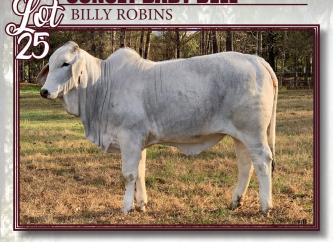

# MISS CIRCLE T 25/8 BILLY ROBINS

D.O.B: 9/14/2018 Cow

+JDH MR MANSO 840

CT MR. BOB MANSEAUX

+CT LADY RILEY MANSEAUX

MR. CT CANNON FIRE 02/0

MS CT 161/6

MISS CIRCLE T 52

| BW | WW | YW | MILK | REA | MARB | SHEAR |
|----|----|----|------|-----|------|-------|
| 3  | 22 | 37 | 7    | 0.4 | 3.64 | 0.02  |

REG: 991923 Color: Gray

(+)JDH ATLAS MANSO 328/3

+JDH LADY MANSO 953/3

+MR. V8 380/6

+LADY H JILL MANSO 83/9

+CROSS FIRE 02/2

MS KC SHEZA STAR 229/6 MR JS ROCKING S 12/7

JDH LADY KRIENER MANSO

If you like them flashy then this eye appealing and growthy heifer will fit your bill! Not only is she a fast grower but this confirms her genetic predictors that rank in the top 1/4 of the breed for growth in addition to the top 1/3 for milking ability and ¼ for the valuable carcass traits of marbling & ribeye area. Of course, the eye appeal and performance is impressive but Brahman people get excited about a pedigree and 25/8 can check that box too! She is sired by CT Mr. Bob Manseaux who was a former show bull, a son of the National Champion +JDH Mr. Manso 840 "The Graduate" and out of the ABBA Show Cow of the Year +CT Lady Riley Manseaux. The dam to 25/8 combines the proven genetics of +Crossfire 02/2 and Smith Brahman genetics. Sells exposed JDH Mr. Janik Manso 612/7 #973235. Footnote