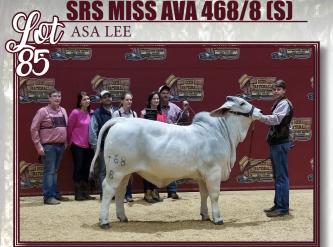

MS 4K 211/1
STANLEY KNIGHT

D.O.B: 4/25/2018 Cow

JDH MR BEVAN MANSO

JDH MR. FRANKLY MANSO

JDH LADY LANDECHE MANSO

MR. V8 421/6

MS 4K 914

MISS V8 86/7

| BW | WW | YW | MILK | REA  | MARB | SHEAR |
|----|----|----|------|------|------|-------|
| 2  | 22 | 34 | 4    | 0.43 | 3.29 | 0.03  |

REG: 976611 Color: Gray

(+)JDH SIR LIBERTY MANSO

JDH COWETA MANSO +JDH CHARLEY'S JAZZ 946/1

JDH LADY KAALA MANSO JDH SIR PARKER MANSO

+MISS V8 933/5

+MR. V8 287/5

+JDH MS WATER MANSO

Ms. 4K 211/1 is a daughter of lot 19, Ms. 4K 914. You can now see more about the productivity of 914 and can either opt for the dam or the daughter. 211/1 not only comes with a proven dam side but is sired by the proven sire JDH Mr. Frankly Manso. The combination of these genetics increases the growth and carcass values of 211/1 to rank in the top 27% of the breed. If you are looking for a cornerstone female that combines some of the most proven and popular genetics from both V8 Ranch and J.D. Hudgins, has incredible performance and is fertile as verified by her breeding before her 2nd birthday then mark this one as a must have! Bred 60 days to Mr. 4K 911 #944935.