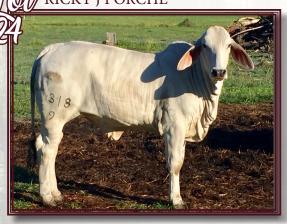

976612 Color: Gray

+MR. V8 203/6

+MISS V8 143/6

+SUGARLAND'S SUVILLE 115

MISS V8 327/6

(+)JDH KARU MANSO 800

+MISS V8 983/3 MR. V8 815/5

MISS V8 609/5

Maternal Influence! Check out the pedigree of Ms. 4K 214/1 and you will see that it contains some of the most influential dams in the breed to include: The International Champion and proven donor +Miss V8 143/6, +Miss V8 983/3 the dam to 51 offspring to include 7 influential herd sires and 8 donor dams, and Miss V8 609/5 a sister to +Mr. V8 287/5 "Superstroke". It should come as no surprise that 214/1 ranks in the top 7% of the breed for milk and charts positive for birthweight, growth, and muscle. This young heifer is ready to go home and put with the bull. Buy her with the confidence that she should be an outstanding producer!





| BW  | WW | YW | MILK | REA  | MARB  | SHEAR |
|-----|----|----|------|------|-------|-------|
| 2.1 | 14 | 19 | 7    | 0.24 | -1.44 | 0.04  |

D.O.B: 3/18/2019 Cow

+JDH CALIXTO MANSO

JDH MANUEL DE MANSO

JDH LADY CARSON MANSO

IDH MR PARSONS MANSO

YD III I DOOD

RJP VALI ROSE

MISS KALLION 981

REG: 1006574 Color: Gray

(+)JDH SIR LIBERTY MANSO

JDH QUEEN DIDOR MANSO 8 JDH RANGER DE MANSO

JDH LADY ALOO MANSO

+JDH MR BRANDON MANSO

JDH LADY JACKIE MANSO JDH MR ALTON MANSO

JDH MISS JEN MANSO

Talk about a babydoll! Our good buddy Ricky Porche is only bringing one heifer but when they are this good that's all it takes. Not only does she have a classy look but is backed by a proven J.D. Hudgins pedigree that includes the iconic sire (+)JDH Sir Liberty Manso THREE TIMES. One of the mo