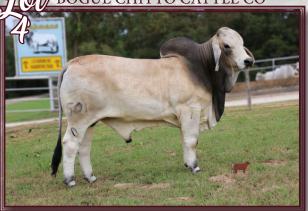

# **DUBINA ROSE RANCH**

| BW  | WW | YW | MILK | REA  | MARB | SHEAR |
|-----|----|----|------|------|------|-------|
| 4.7 | 34 | 56 | 6    | 0.46 | 0.59 | -0.06 |

D.O.B: 5/10/2019 Open Heifer

(+)JDH KARU MANSO 800

+CROSS FIRE 02/2

JDH MS DACEY MANSO

(+)JDH MR. CHARLEY MANSO

MISS V8 650/6

+MISS V8 780/5

REG: 1007814 Color: Gray

(+)JDH DAKOTA MANSO 599

JDH LADY REM S. MANSO (=)JDH PRESCOT MANSO

JDH LADY DEB MANSO

(+)JDH GREGORY R MANSO

+JDH LDY EQUITO MAN438/2

+MR. V8 901/4

+MISS V8 165/4

Miss Dubina Rose 271/9 is just a 12 month old heifer that has the structure, bone, volume, muscle, and eye appeal to be a breeding piece for any progressive operation. She is a daughter of Miss V8 650/6 who at 14 years of age is still averaging 8 embryos per conventional flush and is one of the few remaining daughters of (+)JDH Mr. Charley Manso who is a Vanguard Sire and has sired more Maternal Merit Dams than any other sire and then out of +Miss V8 780/5 the 2001 International Champion Grey Female. To compliment the strong maternal side of this pedigree is +Crossfire 02/2 an imported sire from Mexico that is a cross of the iconic (+)JDH Karu Manso 800 and the International Champion and Maternal Performance Sire (=)JDH Prescot Manso. As you might expect from a female that has the phenotype and pedigree of 271/9 she ranks in the top of the breed for growth and muscle. Study this one hard!