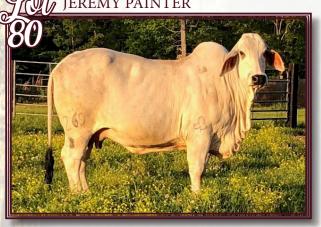

erformance! Sells bred 4 months to CCS Mr. Karu 318/7 #958247



| BW | WW | YW | MILK | REA | MARB | SHEAR |
|----|----|----|------|-----|------|-------|
| 2  | 14 | 22 | 7    | 0.3 | 4.96 | 0     |

D.O.B: 9/9/2019 Cow

JDH SIR GATES DE MANSO

JDH RICHARD MANSO

JDH MISS PEORIA MANSO

JDH SIR PARKER MANSO

SHC MISS BLANCHE 102/3

JDH LADY MANSO 468

REG: 1005477 Color: Gray

+MR. V8 789/4

JDH LADY ESPINO MANSO (+)JDH DATAPACK MANSO

JDH LADY TON MANSO

(+)JDH DATAPACK MANSO

JDH LADY RAMBA MANSO JDH MR MANSO 579/4

JDH LADY MANSO 300/2

SHF Cora is just a September baby that is backed by a straight J.D. Hudgins pedigree that includes some of their most maternal lines to include double (+) JDH Datapack Manso, JDH Sir Parker, and JDH Lady Manso 300/2. You can't script a better pedigree!



| BW  | WW | YW | MILK | REA  | MARB | SHEAR |
|-----|----|----|------|------|------|-------|
| 1.5 | 12 | 19 | 6    | 0.38 | 3.01 | 0.04  |

D.O.B: 3/29/2012 Cow

+JDH CALIXTO MANSO

JDH JAVIER MANSO 807/7

JDH MISS ALLENE MANSO

**IDH SIR GATES DE MANSO** 

JDH MISS KATE MANSO

JDH LADY ROBI MANSO

REG: 911046 Color: Gray

(+)JDH SIR LIBERTY MANSO

JDH QUEEN DIDOR MANSO 8 JDH SIR BHUTAN MANSO

=JDH LADY TARI MANSO

+MR. V8 789/4

JDH LADY ESPINO MANSO JDH MADISON MAN MANSO

JDH MS CRYSTAL MANSO

JDH Miss Mercy Manso 269/8 is a daughter of the National Champion JDH Javier Manso 807/7 and out of a regular calving daughter of JDH Sir Gates De Manso. Due to her low birthweight and high predictors for REA and Marbling 269/8 provides value as a breeding piece. To further enhance this package