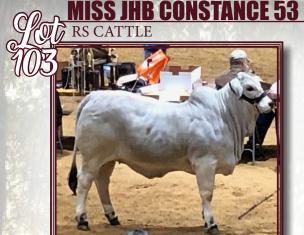

# MISS JHB CONSTANCE 55 BILLY ROBINS

D.O.B: 1/1/2019 Cow

MR. DF 140/0

BDL CONSTANCE KOTA MANSO 2
BDL MS LINDLEY MANSO 870

S BAR MR 290/2

MISS LIBBY JO 211

BD MS LIBBY MANSO

| BW  | WW | YW | MILK | REA  | MARB | SHEAR |
|-----|----|----|------|------|------|-------|
| 2.5 | 14 | 23 | 6    | 0.35 | 0.48 | -0.04 |

REG: 996169 Color: Gray

+JDH MR CONSTANCE MANSO

JDH LADY FREDDIE MANSO BDL DAKOTA REM MANSO 749

BDL MS WOODPAC MANSO 773

JDH BROSS MANSO

JDH LADY MANSO 75/2 LL DATA MANSO 921

TD MS MANSO 010/5

Everyone knows Jimmy Brister who has consigned cattle to this ale for the past two years. Although Jimmy might not have many he has some good ones. Billy Robbins purchased this female off of Jimmy and she is a half sister to those that have been previously been sold being sired by BDL Constance Kota 2. Most know from previous years that Kota was a former show bull who was the Champion Retail Product Bull in the 2015 "All American" Better Beef Contest. Kota combines show ring appeal with beef quality and is bred in the purple being a paternal half-brother to the National Champion & ABBA Show Bull of the Year, +DF Snowman 91/9. The dam to 55 is Miss Libby Jo 211 who is one of the last females to ever be bred by the "master breeder" Laster Leachman. This heifer is 16 months old and will be ready for a bull in the fall.