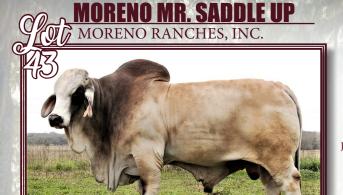

| BW   | WW | YW | MILK | REA  | MARB  | SHEAR |
|------|----|----|------|------|-------|-------|
| -0.1 | 18 | 32 | 4    | 0.15 | -4.69 | 0.02  |

D.O.B: 3/20/2017 Bull

+JDH MR ELMO MANSO JDH SIR STRATTON MANSO 823/4

+JDH LADY SANDY MANSO

(+)JDH SIR LAWFORD MANSO +JDH LADY MIRANDA MANSO

JDH MS GRAND MANSO 87

REG: 957226 Color: Gray

(+)JDH SIR LAWFORD MANSO

\$JDH LADY ELLIS MANSO (+)JDH MADISON DE MANSO

JDH LADY EARLINE MANSO

(+)JDH MADISON DE MANSO

JDH LADY BARA MANSO +MR. V8 700/3

JDH LADY GRANDE MANSO 34

Herd Sire!!! Not only does Moreno Mr. Saddle Up meet the first requirement of any herd bull needing to be low birth weight but check out this guys pedigree. He is sired by JDH Sir Stratton Manso 823/4 a sire who has been used successfully in the USA & Australia, a flushmate to JDH Saxon Manso, a son of the National Champion +JDH Mr. Elmo Manso and out of the great +Sandy cow who has produced 6 herd bulls and +JDH Miffany the dam to a National & Reserve National Champion Bull. The dam to Saddle Up is +JDH Lady Miranda who is the dam to the National Champion and Show Bull of the Year +DF Mr. Snowman 91/9 among other influential progeny. If you need a bull that will sire small calves at birth that will grow fast and immediately "dress up your pedigrees" don't miss this opportunity!

SIRE OF LOT 43

| BW  | WW | YW | MILK | REA  | MARB  | SHEAR |
|-----|----|----|------|------|-------|-------|
| 0.7 | 10 | 21 | 8    | 0.28 | -5.39 | -0.02 |

D.O.B: 1/2/2017 Bull

+MR. V8 702/3

+MR. V8 777/4