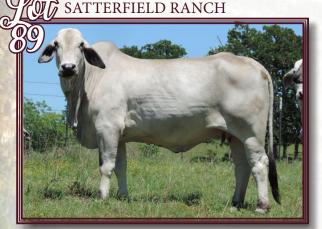

REG: 942910 Color: Gray

JDH MR DWAYNE MANSO

JDH LADY FREYA MANSO JDH MR BEVAN MANSO

=JDH EDRIS MANSO

JDH MR NORENO MANSO

JDH LADY LUPE MANSO

MR. V8 987/5

MISS X 33

Miss X 12 is a 5 year old cow that comes with a proven pedigree and performance profile. She is the result of a father – daughter mating BUT the Father is Mr. 32/8 the 2009 International Reserve Calf Champion and successful herd sire. In addition to 32/8 the genetics of Mr. V8 987/5 who is a son of (+) JDH Mr. Charley Manso and the International Champion +Miss V8 780/5 show up. As you might expect from Broadhead Cattle this female has a performance profile that is moderate for birthweight, growth and milk and superior for the carcass traits. Sells with a Brahman heifer calf born May 1.

## <u>SS SNS 675/4 PLATINUM</u>



| BW  | WW | YW | MILK | REA  | MARB | SHEAR |
|-----|----|----|------|------|------|-------|
| 2.3 | 23 | 31 | 6    | 0.38 | 2.22 | 0.01  |

D.O.B: 3/14/2014 Cow

JDH MR BURGER MANSO

MR. SNS 134/9

JDH LADY RAINVILLE MANSO

(+)JDH WOODSON DE MANSO

MISS SNS 404/7 (ET)

SNS MISS CHAR MANSO 51

REG: 928237 Color: Gray

(+)JDH SIR LIBERTY MANSO

JDH MISS ANA MARIA MANSO JDH MR WILLIE MANSO

JDH LADY GOLDA MANSO

(+)JDH MR WOODMAN MANSO

JDH LADY IRMA MANSO +MR. V8 777/4

+MISS V8 80/5

Miss SNS 675/4 Platinum is a productive 6 year old cow that is sired by Mr. SNS 134/9 and out of a daughter of (+)JDH Woodman De Manso on a "Powerstoke" x + Miss V8 80/5 daughter. These genetics are as proven and popular as they come. "Platinum" calved first at three years old and then each year afterwards.