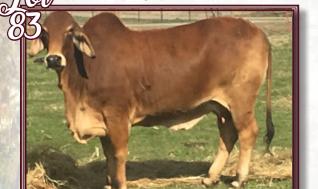

K PARAGON

+MISS 3-S 788

+JDH MARTIN MANSO

+KF MS. MARTIN SUCCESS

KF MS MAJESTIC SUCCESS

| BW  | WW | YW | MILK | REA  | MARB | SHEAR |
|-----|----|----|------|------|------|-------|
| 1.5 | 19 | 33 | 6    | 0.24 | 0.97 | 0.09  |

REG: 924412 Color: Red

MR. 3X RED DYNASTY 75

HK MILLIONAIRIS 359/2 MR. HCC 99/2

+VL ELENA 3/88

(+)JDH MR. MANSO 449/1

JDH LADY JOCKO MANSO +KF PROGENY'S SUCCESS

+KF MS WHIT'S MAJESTIC

KF Affired 17 is a full brother to Lot 81 but with a lower birthweight EPD making him more suitable in a crossbreeding situation. Just like his brother he comes performance packed, dark red colored and the same great pedigree that is comprised of Passport, 3-S 788, Martin and KF Progeny's success. Study this guy hard as he has a bright future as a versatile herd sire.





| BW   | WW | YW | MILK | REA | MARB | SHEAR |
|------|----|----|------|-----|------|-------|
| -0.1 | 5  | 20 | 6    | 0.1 | 0.65 | 0.06  |

D.O.B: 4/30/2012 Cow

+MR 3X HE'S GOT THE LOOK

LB MR DERRINGER MANSO

\$JDH LADY ELLIS MANSO

MR OZ ROMAN

MISS WH MAYBELLE 1/9

MISS M.F. ANNIE 85/5

REG: 910425 Color: Red

+3X TORGSONS RED DYNASTY

MISS 3X MATRIARCH 75 (=)JDH ARMAND LANE MANSO

JDH LADY BUD MANSO

MR. OZ TARZAN 101

MISS DJ BRAVO LADY 502

**COLOSSUS** 

MISS M.F. ALLYSON 68

Proven opportunity! There aren't but just a handful of red cattle in this sale but they are outstanding. One of the sale features is this bred cow from Walter Honea. There is a lot to appreciate about her physical characteristics but her true value is in her production which has been consistent since calvi