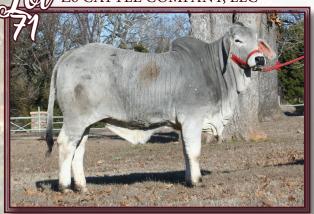

783

MISS V8 684/6

REG: 1005623 Color: Gray

+JDH CHARLEY'S JAZZ 946/1

+JDH LADY MANSO 251/9 JDH MR. MANSO 362/1

JDH LADY MANSO 169/2

JDH SIR PARKER MANSO

+MISS V8 933/5 MR. V8 924/5

MISS V8 402/5

Combines pedigree, performance, and phenotype!

• Sire is a full brother to the J.D. Hudgins herd sire JDH Modelo Manso and a maternal half-brother to the International Champion, Reserve National Champion, and popular herd sire JDH Hawk Manso.

• Dam was purchased in a previous Deep South Sale and combines some of the breeds most maternal genetics to include +Miss V8 933/5 the dam to the Record Selling Female in the International Sale and Miss V8 402/5 who produced until she was 16 years old

Performance profile ranks in the top 1/3 of the breed for Growth, Milk & REA.

MS LADY Z6 312/9



| BW  | WW | YW | MILK | REA  | MARB | SHEAR |
|-----|----|----|------|------|------|-------|
| 0.3 | 20 | 33 | 7    | 0.37 | 2.74 | 0.01  |

D.O.B: 1/30/2019 Cow

JDH MR MANSO 114/6

MR BROKEN TRIANGLE 503

MISS MK 905

IDH MR BUTCH MANSO

MS LADY MORELLO 312

MS LADY MORELLO 256

REG: 988034 Color: Gray

+JDH MR ELMO MANSO

=JDH LADY MANSO 204/4 MR J&M NEW YORK 825

MISS SNS 314/6

JDH BELLO MANSO

JDH LADY BROOKE MANSO JDH SIR GERMAN MANSO

MS LADY MORELLO 50

Look at the performance: ranks in the top 1/3 of the breed for BW, WW, YW, SC, REA, Marbling, and docility!

Sire combines some of the most well-known genetics in the Brahman breed to include +JDH Mr. Elmo Manso and J&M New York

Dam boasts a solid J.D. Hudgins influenced pedigree

Super gentle and halter-broke

MS Z6 JDH 74/9