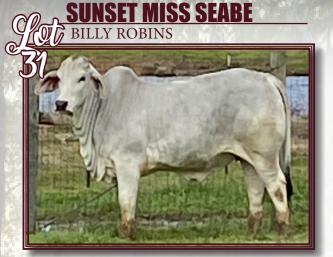

| BW  | WW | YW | MILK | REA  | MARB  | SHEAR |
|-----|----|----|------|------|-------|-------|
| 1.8 | 16 | 28 | 6    | 0.24 | -3.62 | -0.05 |

D.O.B: 11/16/2018 Cow

JDH MR MANSO 307/6
JDH SIR MAGEE MANSO 810/6

JDH LADY MANSO 968/5

JDH MR MANSO 151

SUNSET CONNIE

MISS DIAMOND 100

REG: 991298 Color: Gray

+JDH MR ELMO MANSO

JDH LADY MANSO 717/5 ET JDH MR. MANSO 766/2

IDH LADY MANSO 201/5

JDH DR MUGGRE MANSO

=JDH LADY MANSO 141/3

MR. LANDLOCK 186

MISS LANDLOCK 107

Sunset Ms. Seabe is a ¾ J.D. Hudgins bred female that is exposed to JDH Mr. Janik Manso 612/7. This female will be one of the sale features due to not only her pedigree but outstanding build as she is big boned, heavy muscled, deep ribbed, level made, and gentle. No matter if you are new to the business and need a "starter heifer" or a long-time breeder that needs one that is functional, Seabe will work!