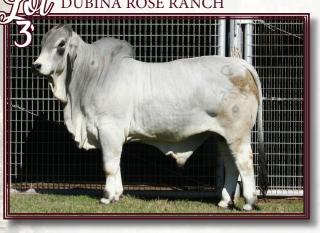

We look forward to seeing you on May 30!

Chris Shivers
Sale Manager

MISS DUBINA ROSE 241/8 (P)

DUBINA ROSE RANCH

| BW | WW | YW | MILK | REA  | MARB | SHEAR |
|----|----|----|------|------|------|-------|
| 1  | 15 | 23 | 5    | 0.41 | 7.79 | 0.02  |

D.O.B: 3/25/2018 Bred

REG: 980996 Color: Gray

JDH MR GEORGE MANSO

+LMC LF AMBASSADOR 700/7 (P)

LMC POLLED MADISON 133/0 (P)

JDH LADY TILLIE MANSO

(+)JDH SIR LAWFORD MANSO

MISS V8 899/4 (P)

JDH MS CRISSY MANSO

(+)JDH KARU MANSO 800

**#SS PRINCIPE DE SIGUACAN** 

LADY H KEALEE MANSO 808

JDH MISS ALINA MANSO

(SS BARBARA V8 -D-UNION) (+)JDH DATAPACK MANSO

JDH LADY MENT MANSO

Polled Bred Heifer! Miss Dubina Rose 241/8 is the only polled heifer in this sale but that is the added "chrome" to this outstanding package as she is a well-bred, performance packed, and offers an eye appealing build. This elite female is a daughter of the famed Lady H Kealee Manso 808 donor that that has been an outstanding producer, sired by #SS Principe De Siguacan the Central American Champion, and out of a top daughter of the Vanguard Sire (+)JDH Datapack Manso that was a donor for Carlos Lee. The sire side of 241/8's pedigree is LMC Polled Madison who is likely most recognized as the sire of Polled Pathfinder, the sire of the many time champion LMC LN Polled Pappo, some of the highest scanning bulls in the ABBA Bull Test, and numerous daughters that are anchoring some of the most successful programs around the world. In addition to her build and pedigree 241/8 charts positive for 10 performance traits. To complete this package this elite female is bred 90 days to Mr. V8 740/7 #933731.