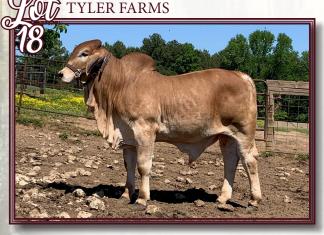

# MISS CIRCLE T 25/8 BILLY ROBINS

D.O.B: 9/14/2018 Cow

+JDH MR MANSO 840

CT MR. BOB MANSEAUX

+CT LADY RILEY MANSEAUX

MR. CT CANNON FIRE 02/0

MS CT 161/6

MISS CIRCLE T 52

| BW | WW | YW | MILK | REA | MARB | SHEAR |
|----|----|----|------|-----|------|-------|
| 3  | 22 | 37 | 7    | 0.4 | 3.64 | 0.02  |

REG: 991923 Color: Gray

(+)JDH ATLAS MANSO 328/3

+JDH LADY MANSO 953/3

+MR. V8 380/6

+LADY H JILL MANSO 83/9

+CROSS FIRE 02/2

MS KC SHEZA STAR 229/6 MR JS ROCKING S 12/7

JDH LADY KRIENER MANSO

If you like them flashy then this eye appealing and growthy heifer will fit your bill! Not only is she a fast grower but this confirms her genetic predictors that rank in the top 1/4 of the breed for growth in addition to the top 1/3 for milking ability and ¼ for the valuable carcass traits of marbling & ribeye area. Of course, the eye appeal and performance is impressive but Brahman people get excited about a pedigree and 25/8 can check that box too! She is sired by CT Mr. Bob Manseaux who was a former show bull, a son of the National Champion +JDH Mr. Manso 840 "The Graduate" and out of the ABBA Show Cow of the Year +CT Lady Riley Manseaux. The dam to 25/8 combines the proven genetics of +Crossfire 02/2 and Smith Brahman genetics. Sells exposed JDH Mr. Janik Manso 612/7 #973235. Footnote