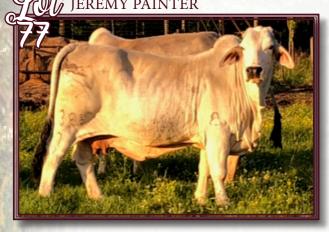

his female have the look but the pedigree and performance to be a significant addition to any upscale breeding operation. She is sired by the former J.D. Hudgins show bull JDH Mr. Manso 122/1 who is a son of the many time champion and proven sire as validated by him reaching the Register of Renown +JDH Mr. Manso 638 "Sir Richard" and out of a superior dam that calved naturally until she was 19 years old and produced 2 major herds sires and 3 donor dams. The dam to 9/9 is a daughter of +Mr. V8 380/6 the #2 Register of Renown Grey Sire in the breed and out of the 2005 International Champion and Register of Renown Cow, +Miss V8 228/6, who is also the dam to the 2012 International Champion and #1 top producing grey dam of show progeny for the past five years, +Miss V8 137/7. Proven genetics!



| BW  | WW | YW | MILK | REA  | MARB  | SHEAR |
|-----|----|----|------|------|-------|-------|
| 1.8 | 24 | 37 | 6    | 0.16 | -5.89 | -0.04 |

D.O.B: 2/23/2007 Cow

JDH MR. ELLIOTT MANSO

(=)JDH JOSIAH MANSO

+JDH ANNISSA MANSO

(+)JDH SIR LAWFORD MANSO

JDH LADY ELROD MANSO JDH LADY LYN MANSO REG: 865475 Color: Gray

JDH MR. GIBSON MANSO

=JDH MISS VIOLA MANSO (+)JDH MADISON DE MANSO

JDH MISS DAKOTA MANSO205

(+)JDH MADISON DE MANSO

JDH LADY BARA MANSO JDH SIR ESTHO MANSO

JDH LADY STACI MANSO

JDH Betty Lee Manso offers the opportunity to purchase a proven J.D. Hudgins cow. 388/7 is a daughter of the Maternal Performance Sire (=) JDH Josiah Manso and out of a daughter of the Vanguard Sire (+)JDH Sir Lawford Manso. It is rare that the opportunity to purchase a proven J.D. Hudgins co