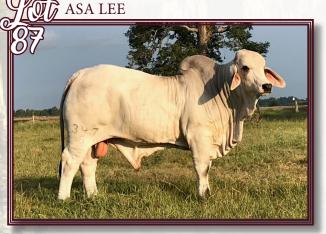

| BW  | WW | YW | MILK | REA  | MARB  | SHEAR |
|-----|----|----|------|------|-------|-------|
| 2.1 | 14 | 19 | 7    | 0.24 | -1.44 | 0.04  |

D.O.B: 3/18/2019 Cow

+JDH CALIXTO MANSO

JDH MANUEL DE MANSO

JDH LADY CARSON MANSO

IDH MR PARSONS MANSO

YD III I DOOD

RJP VALI ROSE

MISS KALLION 981

REG: 1006574 Color: Gray

(+)JDH SIR LIBERTY MANSO

JDH QUEEN DIDOR MANSO 8 JDH RANGER DE MANSO

JDH LADY ALOO MANSO

+JDH MR BRANDON MANSO

JDH LADY JACKIE MANSO JDH MR ALTON MANSO

JDH MISS JEN MANSO

Talk about a babydoll! Our good buddy Ricky Porche is only bringing one heifer but when they are this good that's all it takes. Not only does she have a classy look but is backed by a proven J.D. Hudgins pedigree that includes the iconic sire (+)JDH Sir Liberty Manso THREE TIMES. One of the most impressive things about this female is her potential fertility as her dam calved at 30 months of age and then had two sets of twins before her 6th birthday. If you want a gentle heifer that has a breed leading pedigree then take advantage of this opportunity!