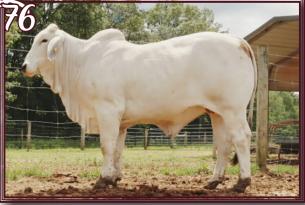

MS SHANOAH MANSO 95

REG: 978140

Color: Gray (+)JDH SIR LAWFORD MANSO

+MR. V8 789/4

JDH LADY WHIT'S MANSO

Mr. U4 Manso 406/8 is considered by many to be one of the best sons of +Mr. V8 458/7 "Noble". This is a major compliment as Noble has been the most successful sire of the past three years siring more winners than any other sire. The dam to 406/8 was purchased by Underwood Ranch at the 2008 World Brahman Congress Sale from Bubba Hudgins. They have used her successfully with a number of outstanding progeny to her credit. 406/8 has been a successful show bull over the past year with wins at the Louisiana State Fair Open Brahman Show and a number of other fairs and shows. Don't miss the opportunity to purchase these elite genetics! Selling 5 straws of semen

WARD CATTLE COMPANY, LLC



| BW  | WW | YW | MILK | REA  | MARB  | SHEAR |
|-----|----|----|------|------|-------|-------|
| 1.9 | 27 | 46 | 8    | 0.49 | -4.86 | -0.03 |

D.O.B: 1/10/2019 Cow

+JDH MR MANSO 638

JDH MR MANSO 122/1

JDH LADY MANSO 585/2

+MR. V8 380/6

MISS V8 403/8

+MISS V8 228/6

REG: 990395 Color: Gray

+JDH MR. MANSO 854/4

JDH LADY MANSO 852/4 JDH SAGE MANSO 92/1

JDH LADY MANSO 743/1

(+)JDH KARU MANSO 800

MISS V8 170/6 +MR. V8 287/5

\$MISS V8 910/4

Elite Genetics! Miss Ward 9/9 Daisy is a beautiful made female that is long, level, feminine, heavy muscled and stands on ample bone. Not only does this female have the look but the pedigree and performance to be a significant addition to any upscale breeding operation. She is sired by the former J.D. Hudgins show bull JDH Mr. Manso 122/1 who