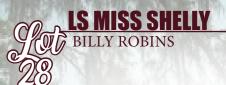

D.O.B: 5/5/2018 Cow

+JDH MR ELMO MANSO JDH SIR KOZMO MANSO 93/5

SNS MISS JACKIE MANSO

WR MR SID 305
TTT LADY SID MANSO 338
TTT LADY SID SUVILLE 988

| BW  | WW | YW | MILK | REA  | MARB | SHEAR |
|-----|----|----|------|------|------|-------|
| 2.8 | 28 | 49 | 5    | 0.44 | 1.07 | -0.08 |

REG: 990130 Color: Gray

(+)JDH SIR LAWFORD MANSO

\$JDH LADY ELLIS MANSO SNS MR BLACK JACK 21

S BAR MISS 488/8

+MR. V8 901/4

+WR MS SYDNEY BOW 034

+TTT-SS "SIDNEY" 245

MS B RAMBO'S SUVETTE 020

LS Miss Shelly is another daughter of the proven herd sire JDH Sir Kozmo Manso 93/5 who is a son of +JDH Mr. Elmo Manso and out of a proven donor that is a daughter of the Satterfield Blackjack bull who has sired so many productive females. The dam to Shelly is a Tic Tac Toe cow that was a proven donor for The Sullins Family who in addition to Shelly produced the dam to lot 73, Miss LS 043. As you might expect Kozmo injected extreme growth into Shelly which propelled her into the top 10% in addition to her superior figures for scrotal circumference, carcass, and docility. Although Shelly has a superior pedigree that combines the best of J.D. Hudgins, V8 Ranch and Tc Tac Toe it is still open to be mated to many of today's popular sires. Sells exposed to JDH Mr. Janik Manso 612/7 #973235.