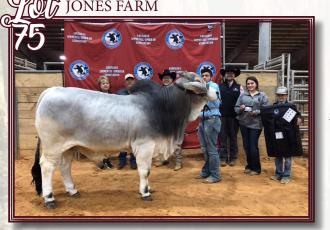

y will be one of the safest investment opportunities that you can purchase. This Brangus type pregnant recipient is carrying a female sexed pregnancy that is due around September 24, 2020. The mating is the former show bull and well-bred Mr. V8 137/8 and the donor is the proven donor JDH Lady Dawn Manso 615/4. Mr. V8 137/8 is a son of +Mr. V8 380/6 who sired more show winners from 2011-2017 than any other sire and out of +Miss V8 997/5 who has 97 progeny registered and is a daughter of +Mr. V8 901/4 and +Miss V8 653/5 the dam to "The Rock". JDH Lady Dawn Manso is a daughter of the National Champion and breed icon +JDH Mr. Elmo Manso and one of the most maternally oriented female lines at J.D. Hudgins. Most know that the cross of 380 and Elmo is the hottest and most proven!

## ANSO 406/8



| BW | WW | YW | MILK | REA  | MARB  | SHEAR |
|----|----|----|------|------|-------|-------|
| 4  | 32 | 63 | 5    | 0.47 | -3.32 | -0.12 |

D.O.B: 3/20/2018 Bull

+JDH MR ELMO MANSO

+MR. V8 458/7

MISS V8 100/7 (P)

JDH JORDAN MANSO

JDH LADY MINOR MANSO JDH MS CANTU MANSO

MISS V8 510/6

MR. V8 736/5

IDH SIR REM TON MANSO

\$JDH LADY ELLIS MANSO

JDH MS SHANOAH MANSO 95

REG: 978140

Color: Gray (+)JDH SIR LAWFORD MANSO

+MR. V8 789/4

JDH LADY WHIT'S MANSO

Mr. U4 Manso 406/8 is considered by many to be one of the best sons of +Mr. V8 458/7 "Noble". This is a major compliment as Noble has been the most successful sire of the past three years siring more winners than any other sire. The dam to 406/8 was purchased by Underwood Ranch at the 2008 World Brahman Congress Sale from Bubba