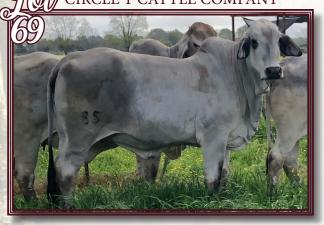

# MISS CIRCLE T 25/8 BILLY ROBINS

D.O.B: 9/14/2018 Cow

+JDH MR MANSO 840

CT MR. BOB MANSEAUX

+CT LADY RILEY MANSEAUX

MR. CT CANNON FIRE 02/0

MS CT 161/6

MISS CIRCLE T 52

| BW | WW | YW | MILK | REA | MARB | SHEAR |
|----|----|----|------|-----|------|-------|
| 3  | 22 | 37 | 7    | 0.4 | 3.64 | 0.02  |

REG: 991923 Color: Gray

(+)JDH ATLAS MANSO 328/3

+JDH LADY MANSO 953/3

+MR. V8 380/6

+LADY H JILL MANSO 83/9

+CROSS FIRE 02/2

MS KC SHEZA STAR 229/6 MR JS ROCKING S 12/7

JDH LADY KRIENER MANSO

If you like them flashy then this eye appealing and growthy heifer will fit your bill! Not only is she a fast grower but this confirms her genetic predictors that rank in the top 1/4 of the breed for growth in addition to the top 1/3 for milking ability and ¼ for the valuable carcass traits of marbling & ribeye area. Of course, the eye appeal and performance is impressive but Brahman people get excited about a pedigree and 25/8 can check that box too! She is sired by CT Mr. Bob Manseaux who was a former show bull, a son of the National Champion +JDH Mr. Manso 840 "The Graduate" and out of the ABBA Show Cow of the Year +CT Lady Riley Manseaux. The dam to 25/8 combines the proven genetics of +Crossfire 02/2 and Smith Brahman genetics. Sells exposed JDH Mr. Janik Manso 612/7 #973235. Footnote