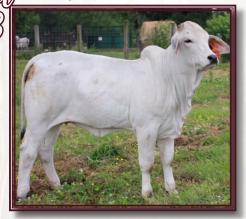

| BW  | WW   | YW | MILK | REA  | MARB  | SHEAR |
|-----|------|----|------|------|-------|-------|
| 2.3 | 20.5 | 29 | 4.5  | 0.47 | 11.78 | 0.05  |

D.O.B: 9/6/2019 Cow

+JDH MR. MANSO 360/1 +MR H MADDOX MANSO 684 +LADY HERITAGE MANSO 173

(+)JDH SIR LIBERTY MANSO JDH LADY NYLAH MANSO 882/8 JDH LADY GEENA MANSO REG: Color: Gray

(+)JDH MADISON DE MANSO

=JDH LADY MANSO 30/9 F JDH DOMINO MANSO 42

JDH LADY MEG MANSO

JDH MR BRAHMAN MANSO 175

+JDH LADY REMINGTON MANS JDH RIGBY MANSO

JDH MS COURTNEY MANSO

SHC Miss Natia 521/9 is one of two flushmates selling in this sale. She is sired by the global icon +Mr. H Maddox Manso 684 who has produced show winners and breed influencers at all levels. The dam to Natia is a daughter of (+)JDH Sir Liberty Manso and out of a full sister to the J.D. Hudgins herd sire JDH Humberto Manso. As you might expect based on this pedigree Natia is heavy muscled, practical built, and gentle. Don't miss this opportunity to purchase an elite female!