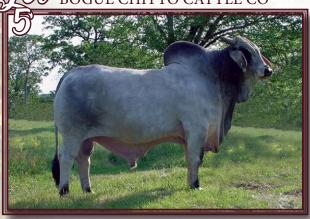

| BW  | WW | YW | MILK | REA  | MARB  | SHEAR |
|-----|----|----|------|------|-------|-------|
| 1.8 | 26 | 37 | 8    | 0.28 | -0.29 | 0.06  |

D.O.B: 5/17/2018 Bull

(+)JDH KARU MANSO 800

MR. V8 830/6

+MISS V8 228/6

(=)JDH BERKMAN MANSO JDH URSULA MANSO

JDH MS. ELFIE MANSO

REG: 989916 Color: Gray

(+)JDH DAKOTA MANSO 599

JDH LADY REM S. MANSO

+MR. V8 287/5

\$MISS V8 910/4

(+)JDH MADISON DE MANSO

JDH LADY ROYCIE MANSO (+)JDH DATAPACK MANSO

JDH LADY V VLECK MANSO

Mr. Dubina Rose 255/8 is the result of crossing the V8 Ranch herd sire Mr. V8 830/6 with the donor cow JDH Ursula Manso. For those that might not be as familiar with these two parents, Mr. V8 830/6 was a former V8 Ranch show bull, flushmate to the International Champion +Miss V8 137/7, and herd bull that sired some of their top sellers while JDH Ursula Manso is the result of crossing two Maternal Performance Sires and former J.D. Hudgins show bulls. Not only does this sire offer a stellar pedigree but he is as performance packed as any charting in the top 1/2 of the breed for an impressive 10 traits. Due to his moderate birthweight of 85 lbs. with a 1.9 BW EPD, outstanding pedigree, breed leading performance and super disposition he should provide an added value to any Registered Brahman or progressive F-1 program.