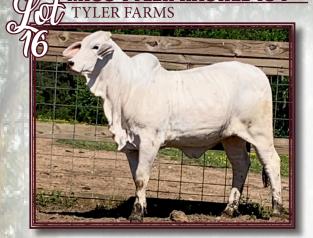

ISS TYLER BETTY 154

TYLER FARMS

| BW  | WW | YW | MILK | REA  | MARB | SHEAR |
|-----|----|----|------|------|------|-------|
| 4.2 | 42 | 64 | 5    | 0.55 | 4.55 | 0.01  |

D.O.B: 9/12/2019 Cow

REG: 1007790 Color: Gray

+MR. V8 458/7

MR. V8 31/8

MISS V8 100/7 (P)

MISS V8 581/7

+JDH SIR AVERY MANSO

+JDH MR ELMO MANSO

+MISS V8 464/6

MR. V8 189/5

(=)JDH WINCHESTER MANSO

MISS J&M SEXADA 680/4

+MS CLAYDESTA 203-807U5 (+)JDH KARU MANSO 800

+MS REMINGTON MANSO 673/6

JDH MS RISINGER MANSO

Miss Tyler Betty sells as a show heifer prospect that is sure to be a sale day favorite. She is sired by Mr. V8 31/8 who is a son of +Mr. V8 458/7 "Noble" and out of a full sister to the Reserve International Champion +Mr. V8 191/7. Now that is a great pedigree! The dam to Betty is one of the young Tyler Farms donors what was purchased from the ST Genetics Dispersal. 680 is one of the most docile females Tyler Farms ever owned in their 40+ year history. As you examine this pedigree you will see an excellent balance of modern breed leading genetics as well as the proven consistency of the Register of Renown +Ms. Remington Manso 673 Donor. For the progressive breeders, you will appreciate the fact that Betty ranks in the top 2% of the breed for WW & YW, 5% for REA, and 16% for Marbling making her extremely valuable as a cornerstone female. We are truly offering our best with Betty and look forward to the success that she will play in her new owners' program!