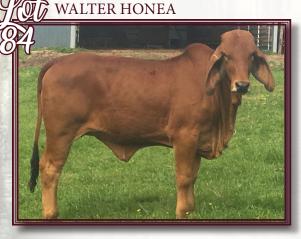

M.F. ALLYSON 68

Proven opportunity! There aren't but just a handful of red cattle in this sale but they are outstanding. One of the sale features is this bred cow from Walter Honea. There is a lot to appreciate about her physical characteristics but her true value is in her production which has been consistent since calving one week after her 3rd birthday. This fertility and production should come as no surprise as her dam too was a regular calver. The sire of Miss WH Big Hat 26 is LB Mr. Derringer Manso 953/3 who was a Reserve National Champion and a maternal half-brother to the iconic +JDH Mr. Elmo Manso. It's easy to get excited about this cow due to her phenotype, pedigree, and production. As an added bonus she sells bred 7 months to Mr. WH Big Hat 66 #963966.

## MISS WH BIG HAT 84



| BW  | WW | YW | MILK | REA  | MARB | SHEAR |
|-----|----|----|------|------|------|-------|
| 3.5 | 8  | 20 | 8    | 0.09 | 0.8  | 0.1   |

D.O.B: 6/2/2019 Cow

LB MR DERRINGER MANSO

MRP MR RED RYAN 1/3

MISS RED V8 575/7

CCC MR RED BRASS 107/2

MISS WH BIG HAT 55

MISS GA CHEROKEE D323

REG: 1004799 Color: Gray

+MR 3X HE'S GOT THE LOOK

\$JDH LADY ELLIS MANSO JDH SIR VANICEK MANSO

JDH LADY CINDY MANSO

+5M MR. MAGNUM BRASS

+5M MS BETTY ROJO 944/4 GEORGIA 78 CHEROKEE D128

MISS AMERICA GA D203

Miss WH Big Hat 84 is a soon to be yearling heifer that is sired by MRP Red Ryan who is the result of crossing the Reserve National Champion LB Mr. Derringer Manso a son of \$JDH Lady Ellis Manso who is the dam to +JDH Mr. Elmo Manso as well as 6 other herd sires and 1 of 15 Vanguard cows i