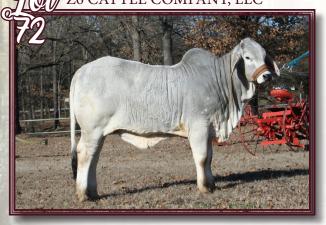

| BW  | WW | YW | MILK | REA  | MARB | SHEAR |
|-----|----|----|------|------|------|-------|
| 0.3 | 20 | 33 | 7    | 0.37 | 2.74 | 0.01  |

D.O.B: 1/30/2019 Cow

JDH MR MANSO 114/6

MR BROKEN TRIANGLE 503

MISS MK 905

IDH MR BUTCH MANSO

MS LADY MORELLO 312

MS LADY MORELLO 256

REG: 988034 Color: Gray

+JDH MR ELMO MANSO

=JDH LADY MANSO 204/4 MR J&M NEW YORK 825

MISS SNS 314/6

JDH BELLO MANSO

JDH LADY BROOKE MANSO JDH SIR GERMAN MANSO

MS LADY MORELLO 50

Look at the performance: ranks in the top 1/3 of the breed for BW, WW, YW, SC, REA, Marbling, and docility!

Sire combines some of the most well-known genetics in the Brahman breed to include +JDH Mr. Elmo Manso and J&M New York

Dam boasts a solid J.D. Hudgins influenced pedigree

Super gentle and halter-broke

MS Z6 JDH 74/9



| BW  | WW | YW | MILK | REA | MARB | SHEAR |
|-----|----|----|------|-----|------|-------|
| 0.8 | 17 | 27 | 5    | 0.3 | 2.11 | 0.08  |

D.O.B: 2/15/2019 Cow

JDH MR MANSO 114/6

MR BROKEN TRIANGLE 503 MISS MK 905

+JDH ASTRO MANSO

MISS DUBINA ROSE 74/1 JDH LADY MANSO 932/1 REG: 999685 Color: Gray

+JDH MR ELMO MANSO

=JDH LADY MANSO 204/4 MR J&M NEW YORK 825

MISS SNS 314/6

JDH MR BEVAN MANSO

JDH AMINA MANSO (=)JDH WINCHESTER MANSO

JDH LADY MANSO 951/8 F

Miss Z6 JDH 74/9 is a special female that combines phenotype, pedigree, and performance. For starters she is sired by a bull that combines the influential bloodlines of (+)JDH Mr. Elmo Manso and J&M New York. The dam to 74/9 is a proven donor with an International Reserve Champion F-1 Female to her credit. Miss Dubina Rose 74/1 w