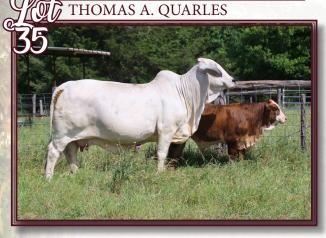

## IS BAR W DATAPACK

| BW  | WW | YW | MILK | REA  | MARB | SHEAR |
|-----|----|----|------|------|------|-------|
| 1.7 | 8  | 9  | 6    | 0.16 | 1.42 | -0.02 |

D.O.B: 4/25/2011 Cow

JDH MR LENDERMAN MANSO

BAR W DATAPACK MANSO 308

MS BAR W RING DIDOR 639/

VM CHUECO 195

MS BAR W V8 868/5

MS BAR W V8 606/0

REG: 912839 Color: Gray

JDH SIR BHUTAN MANSO

JDH LADY VER MANSO JJ RING DIDOR 185

MS. BAR W IMPERATOR 488

MR. MC 37

VM CONCHITA 139 VM SENOR 170

WBM MS A 4/2

Arnold Saunders' Bar W Ranch has long had a following due to his eye appealing and productive cattle. Tom Quarles purchased 251/8 from Arnold in one of the special sales and has used her in his F-1 program with much success. Two of her daughters have been certified and sold as show heifers to Braford breeders. The productivity of this female should come as no surprise as she is backed by some of the most proven genetics in the Brahman breed. Sells with a Hereford bull calf born December 6, 2019 and exposed back to the same Barber Ranch Registered Hereford Bull.