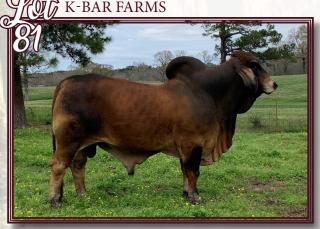

-----|-------|
| 1.5 | 12 | 19 | 6    | 0.38 | 3.01 | 0.04  |

D.O.B: 3/29/2012 Cow

+JDH CALIXTO MANSO

JDH JAVIER MANSO 807/7

JDH MISS ALLENE MANSO

**IDH SIR GATES DE MANSO** 

JDH MISS KATE MANSO

JDH LADY ROBI MANSO

REG: 911046 Color: Gray

(+)JDH SIR LIBERTY MANSO

JDH QUEEN DIDOR MANSO 8 JDH SIR BHUTAN MANSO

=JDH LADY TARI MANSO

+MR. V8 789/4

JDH LADY ESPINO MANSO JDH MADISON MAN MANSO

JDH MS CRYSTAL MANSO

JDH Miss Mercy Manso 269/8 is a daughter of the National Champion JDH Javier Manso 807/7 and out of a regular calving daughter of JDH Sir Gates De Manso. Due to her low birthweight and high predictors for REA and Marbling 269/8 provides value as a breeding piece. To further enhance this package she sells bred with a heifer calf born 4/23/2020 by CCS Mr. Karu 318/7 #958247



| BW  | WW | YW | MILK | REA  | MARB | SHEAR |
|-----|----|----|------|------|------|-------|
| 3.2 | 19 | 33 | 6    | 0.24 | 0.97 | 0.09  |

D.O.B: 1/17/2014 Bull

+HK PASSPORT

HK PARAGON

+MISS 3-S 788

+JDH MARTIN MANSO

+KF MS. MARTIN SUCCESS

KF MS MAJESTIC SUCCESS

REG: 924415 Color: Red

MR. 3X RED DYNASTY 75

HK MILLIONAIRIS 359/2

MR. HCC 99/2

+VL ELENA 3/88

(+)JDH MR. MANSO 449/1

JDH LADY JOCKO MANSO

+KF PROGENY'S SUCCESS

+KF MS WHIT'S MAJESTIC

Bull Time! K-Bar Farms has consigned two outstanding RED Brahman bulls. The first is KF Online 19 a former show bull who is a high growth sire that is backed by a proven pedigree. The sire of Online is HK Paragon a successfully used sire for a number of progressive red Brahman breeders due to his great breed character, sound struc