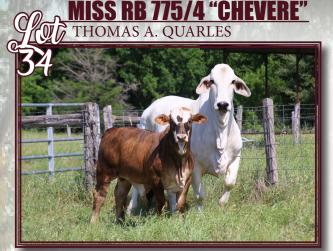

+JDH SIR JEROME MANSO

LADY H CELINA MANSO

+SNS MISS KARU DIDOR 128

REG: 930637 Color: Gray

(+)JDH MADISON DE MANSO

+JDH LADY BOZO MANSO +JDH MR. UNION MANSO

JDH LADY MANSO 184/9 F

(+)JDH SIR LIBERTY MANSO

JDH SARASOTA LADY MANSO (+)JDH KARU MANSO 800

MISS V8 567/5

If it is an eye appealing female with a proven pedigree and a superior performance profile that you desire then seriously consider Miss RB 775/4 "Chevere". Not only is she built right but her pedigree includes two of the breeds most proven donors in the first two generations to include Miss RB 279/2 and +SNS Miss Karu Didor 128. To further enhance this opportunity 775/4 ranks in the top 5% of the breed for growth, 11% for milk and 22% for the valuable carcass traits of REA and Marbling. Sells with a Hereford F-1 bull calf at side and bred back 2 months to the same Barber Ranch Registered Hereford Bull.