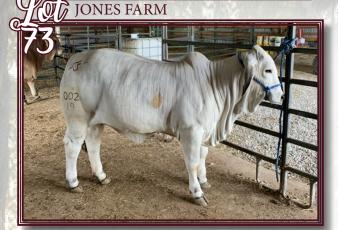

H MR BEVAN MANSO

JDH AMINA MANSO (=)JDH WINCHESTER MANSO

JDH LADY MANSO 951/8 F

Miss Z6 JDH 74/9 is a special female that combines phenotype, pedigree, and performance. For starters she is sired by a bull that combines the influential bloodlines of (+)JDH Mr. Elmo Manso and J&M New York. The dam to 74/9 is a proven donor with an International Reserve Champion F-1 Female to her credit. Miss Dubina Rose 74/1 was purchased from a previous Deep South Brahman Sale and boasts a proven pedigree that is sired by the Reserve International Champion and proven sire +JDH Astro Manso and out of a donor daughter of the Maternal Performance Sire (=)JDH Winchester Manso. To complete this package this elite female ranks in the top of the breed for ALL of the essential traits of BW, Growth and Carcass!



| BW  | WW | YW | MILK | REA  | MARB  | SHEAR |
|-----|----|----|------|------|-------|-------|
| 3.4 | 33 | 56 | 7    | 0.43 | -2.12 | -0.07 |

D.O.B: 4/14/2019 Cow

+JDH MR ELMO MANSO

JDH SIR KOZMO MANSO 93/5

SNS MISS JACKIE MANSO

+MR. V8 960/5

MISS LS 043

TTT LADY SID MANSO 338

REG: 1007021 Color: Gray

(+)JDH SIR LAWFORD MANSO

\$JDH LADY ELLIS MANSO SNS MR BLACK JACK 21

**S BAR MISS 488/8** 

+MR. V8 287/5

+MISS V8 552/5 WR MR SID 305

TTT LADY SID SUVILLE 988

You can't go wrong buying this halter broke heifer that comes from some of the most proven genetics in the Brahman breed. Her sire is JDH Sir Kozmo Manso 93/5 who is a full brother to another J.D. Hudgins herd sire, JDH Mr. Hero Manso 91/5 and they are both sired by the National Champion and global icon +JDH Mr. Elmo