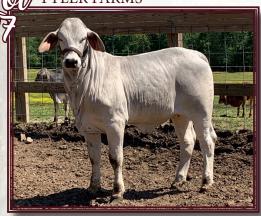

| BW  | WW | YW | MILK | REA  | MARB | SHEAR |
|-----|----|----|------|------|------|-------|
| 4.8 | 29 | 52 | 7    | 0.42 | 3.44 | 0.03  |

D.O.B: 6/7/2019 Bull

REG: 1007786 Color: Gray

+MR. V8 458/7

+JDH MR ELMO MANSO

MR. V8 31/8

MISS V8 100/7 (P)

+JDH SIR AVERY MANSO

MISS V8 581/7

+MISS V8 464/6

MR. HV PATRIOT 279/4

MR. HV 590/9

MISS HV 242/3

MISS TYLER BREAKTHRU 33 **LABR E2912** 

MR. 3X MAXMILLION 100

FJS MISS V8 24/8

Mr. Tyler Ed 150 is a haltered herd bull prospect that offers exceptional muscle pattern and bone. Ed's dam, Miss Tyler Breakthru is 13 years old and is one of the Tyler Farms ALL TIME best cows. Ed weighed 465 lbs. at 125 days of age with no creep and is naturally gentle. As an added bonus, his sire Mr. V8 31/8 was one of the growthiest bulls of his calf crop at V8 Ranch. 31/8 is a son of Mr. V8 458/7 "Noble" who has been the most successful sire of the past three years and then out of a FULL SISTER to + Mr. V8 191/7. Notice the breed character, eye appeal, bone, muscle and rib shape that Ed offers. If you are looking for a TRUE herd bull prospect don't miss out on Mr. Tyler Ed 150.