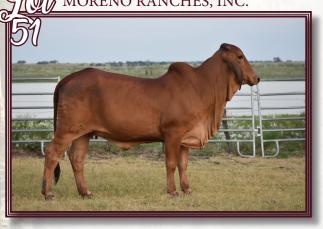

MISS KI 15/0 KI CATTLE COMPANY

| BW  | WW | YW | MILK | REA  | MARB  | SHEAR |
|-----|----|----|------|------|-------|-------|
| 0.8 | 32 | 48 | 4    | 0.52 | -1.23 | -0.04 |

D.O.B: 4/1/2019 Cow

JDH SIR COMPIAN MANSO

MR. V8 51/8

MISS V8 103/8

JDH SIR FELCMAN MANSO

JDH LADY GOUDEAU MANSO 268/0 JDH MS GUBERT MANSO 284 REG: 997581 Color: Gray

JDH SIR HUDSON MANSO

JDH LADY CYNTHIA MANSO +MR. V8 380/6

+MISS V8 797/6 (P)

(+)JDH SIR LIBERTY MANSO

JDH LADY SUG MANSO JDH MR SHANNON MANSO

JDH LADY SODA MANSO

Miss KI 15/0 is a 13 month old heifer that is backed by a pedigree crossing the influential genetics of J.D. Hudgins, Inc. and V8 Ranches as well as some of the most performance and maternally oriented cattle in the breed. The sire to 15/0 was the #1 Carcass Bull in the 2018 V8 Ranch Performance Tested Bull Sale and showed at the side of his dam when she was named Grand Champion at the San Antonio Open Show and a Division Champion at the International Show. Mr. V8 51/8 is a son of JDH Compian Manso and out of Miss V8 103/8 who was a many time champion, a current donor for B.R. Cutrer, Inc. and a full sister to Mr. V8 135/7, 139/7, and Miss V8 274/7. The dam to 15/0 is a donor for KI Cattle Company and is sired by the maternal great JDH Sir Felcman Manso. As you might expect from a female from such outstanding parents 15/0 ranks in the top 8% of the breed for WW, YW and REA. What a breeding piece!