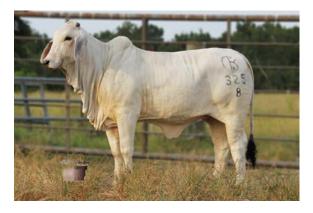

#### 4 MISS BCC LADYBUG 325/8 | BOGUE CHITTO CATTLE

ABBA # 990490 | Open Heifer | October 11, 2018

(+)JDH REMINGTON MANSO 350425 (=)JDH WINCHESTER MANSO 702188 \$JDH LADY MANSO 945/8 F 638508

**SIRE:** JDH MR MANSO 416 878271

> +MISS L2 JAZZY 21 901213 +MDS LADY V8 262 853066

Miss BCC Ladybug 325/8 has a bright future ahead of her as a foundation female due to her phenotype and pedigree. She is a daughter of JDH Mr. Manso 416 who has been a successful herd sire for J.D. Hudgins JDH Mr. Manso 416 is sired by the Maternal Performance Sire (=) JDH Winchester Manso 36/1 and out of a Register of Renown Daughter of the Vanguard Sire (+)JDH Atlas Manso that has 25 offspring registered to include show winners, donor dams and herd bulls. The dam to Ladybug is Ms. L2 Jazzy's Jasmine 125 a former show cow and now donor that Bogue Chitto Cattle sold to Lee's Cattle Co. that is backed by an outstanding pedigree consisting of 5 Register of Renowns and 4 show animals. Jasmine 125 is sired by Mr. V8 183/7 "Gator" who combines the proven genetics of +Mr. V8 380/6 and the Reserve National Champion and proven donor +Miss V8 209/6. The bottom side of Jasmine's pedigree is adorned with some of the most maternal genetics in the breed to include +Miss L2 Jazzy 21 a successful show cow, +Mr. V8 203/6 the sire to many champions.