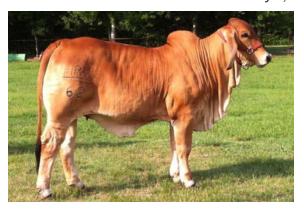

The sire to the Embryos is JDH MR MANSO 840 "The Graduate" Owned By Bogue Chitto Cattle Co. Was a leading senior member of the J.D. Hudgins show string during the fall 2014 show season. He was undefeated that fall and his show career was culminated when he was crowned the 2014 ABBA National Grand Champion Gray Bull. It was very impressive that judges from a variety of cattle backgrounds and from different regions in the United States all used "The Graduate" as a consistent show champion." 840 became a leading bull for Bogue Cattle Co. because of his flawless design and powerful muscle pattern he can be used on a variety of cow types and genetic lines. There is no better traveling bull. He is sired by the producer of champions worldwide, (+)JDH ATLAS MANSO 328/3 and out of the ABBA Register Renown female, +JDH LADY MANSO 953/3, a JDH SAGE MANSO 92/1 daughter. What's even more unique is "The Graduate" is a full brother to the famous +JDH MR. MANSO 854/4 that has sired outstanding progeny at the J.D. Hudgins ranch and around the world. "The Graduate", JDH MR MANSO 840, is fulfilling his potential to continue his brother's legacy as a top producer as many cattlemen feel "The Graduate" could be better than his legendary brother.