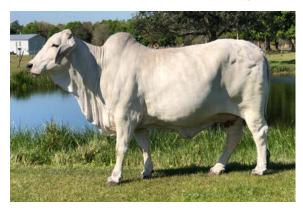

#### G IV FLUSH LOT | LEE CATTLE CO.

ABBA #936322 - Flush

We are selling 1 IVF Flush guaranteeing 8 Grade transferable embryos. All work must be done by Transova Genetics and Pine Belt Veterinarian Clinic.

Here is a chance to purchase some extremely elite genetics in the Southern Classic Brahman and F-1 Sale ladies and gentlemen! A member of the L2 Ranch show string for 3 years, and 6 overall Grand Championships, and also being named the 2016-2017 Premier Brahman Female of Florida. 125 is sired by the popular V8 380/6 son Mr. V8 183/7 "Gator" who goes back to the famous V8 495/5 "Rose" cow. On the maternal side of this cow's pedigree, her dam is the champion and register renown female, +Miss L2 Jazzy 21 who was the 2013 Grand Champion female at the Florida State Fair. What is pretty interesting is that Jasmin 125 cow and her flush mate sister accumulated enough points to put their dam in the register of renown. The Jazzy 21 cow is sired by the V8 203/6 bull, who was the sire to the 2015 ABBA Show Cow of the year, Miss L2 Diva's Delilah 54 which owns the record of the most points ever won by a female in ABBA history. On the bottom side of the Jazzy 21 cow her dam is MDS 262 cow that is also a register of renown cow that has produced over a \$150,000 in progeny sales. Jazzy Jasmin is a beautiful female to look at. She has excellent pigmentation, extreme depth of body, thick from end to end, plenty of bone, and a great udder to boot. This is one of the top 5 best females ever produced on the L2 ranch and we sure think she is mighty fine to this day. We are offering you an IVF Flush on this great female.