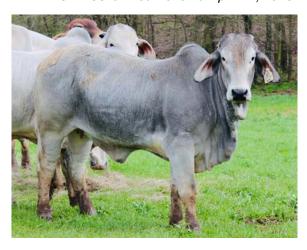

#### G IV FLUSH LOT | LEE CATTLE CO.

ABBA #936322 - Flush

We are selling 1 IVF Flush guaranteeing 8 Grade transferable embryos. All work must be done by Transova Genetics and Pine Belt Veterinarian Clinic.

Here is a chance to purchase some extremely elite genetics in the Southern Classic Brahman and F-1 Sale ladies and gentlemen! A member of the L2 Ranch show string for 3 years, and 6 overall Grand Championships, and also being named the 2016-2017 Premier Brahman Female of Florida. 125 is sired by the popular V8 380/6 son Mr. V8 183/7 "Gator" who goes back to the famous V8 495/5 "Rose" cow. On the maternal side of this cow's pedigree, her dam is the champion and register renown female, +Miss L2 Jazzy 21 who was the 2013 Grand Champion female at the Florida State Fair. What is pretty interesting is that Jasmin 125 cow and her flush mate sister accumulated enough points to put their dam in the register of renown. The Jazzy 21 cow is sired by the V8 203/6 bull, who was the sire to the 2015 ABBA Show Cow of the year, Miss L2 Diva's Delilah 54 which owns the record of the most points ever won by a female in ABBA history. On the bottom side of the Jazzy 21 cow her dam is MDS 262 cow that is also a register of renown cow that has produced over a \$150,000 in progeny sales. Jazzy Jasmin is a beautiful female to look at. She has excellent pigmentation, extreme depth of body, thick from end to end, plenty of bone, and a great udder to boot. This is one of the top 5 best females ever produced on the L2 ranch and we sure think she is mighty fine to this day. We are offering you an IVF Flush on this great female.