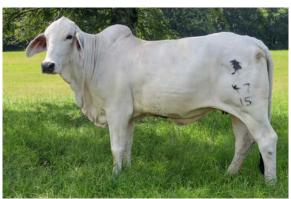

#### 5 3P MISS 47/15 | BOGUE CHITTO CATTLE

ABBA # 946352 | Pair | April 7, 2015

+JJ DIDOR ESTO 204 791723 (+)SCD DIDOR ESTO 302 850170 \$0LP MS COUNTRY SUE 239 676470

**SIRE:** D BAR MR 780/1 898213

+MR. V8 777/4 722181 +SCD LADY SARAH 168 838983 +S BAR MISS 599/8 784688

This beautiful female/3-1 pair , bred will be a eye catcher in anyone's pasture, she is by the great D Bar Mr 780/1 a son of the Vanguard Bull of D-Bar Ranch + SCD Didor Esto 302 ABBA Show Bull of the Year out of the ROR cow + SCD Lady Sarah 168/1 who was a leading donor for D-Bar. 3P Miss 47/15 does not stop with just 780/1 check out the bottom of this pedigree she is stacked her dam being D Bar Miss 836/1 who's sire is the Great JJ Didor Esto 204 this is donor in making and we hate to let her go and one that we will gladly take back home with us. She will be Selling with a Braford Bull calf out of the Leading Herd sire bull GV CMR 86PY165 for Mississippi State at side who can be registered in the F-1 program. This pair does not disappoint.