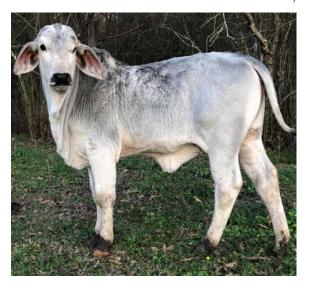

#### 4 MISS BCC LADYBUG 325/8 | BOGUE CHITTO CATTLE

ABBA # 990490 | Open Heifer | October 11, 2018

(+)JDH REMINGTON MANSO 350425 (=)JDH WINCHESTER MANSO 702188 \$JDH LADY MANSO 945/8 F 638508

**SIRE:** JDH MR MANSO 416 878271

(+)JDH ATLAS MANSO 328/3 803386 +JDH LADY MANSO 286/4 829191 JDH LADY MANSO 565/3 808831

MISS BCC LADYBUG 325/8

+MR. V8 380/6 854004 MR. V8 183/7 905094 +MISS V8 209/6 826882 DAM: MS L2 JAZZYS JASMIN 125 936322 +MR. V8 203/6 844939

> +MISS L2 JAZZY 21 901213 +MDS LADY V8 262 853066

Miss BCC Ladybug 325/8 has a bright future ahead of her as a foundation female due to her phenotype and pedigree. She is a daughter of JDH Mr. Manso 416 who has been a successful herd sire for J.D. Hudgins JDH Mr. Manso 416 is sired by the Maternal Performance Sire (=) JDH Winchester Manso 36/1 and out of a Register of Renown Daughter of the Vanguard Sire (+)JDH Atlas Manso that has 25 offspring registered to include show winners, donor dams and herd bulls. The dam to Ladybug is Ms. L2 Jazzy's Jasmine 125 a former show cow and now donor that Bogue Chitto Cattle sold to Lee's Cattle Co. that is backed by an outstanding pedigree consisting of 5 Register of Renowns and 4 show animals. Jasmine 125 is sired by Mr. V8 183/7 "Gator" who combines the proven genetics of +Mr. V8 380/6 and the Reserve National Champion and proven donor +Miss V8 209/6. The bottom side of Jasmine's pedigree is adorned with some of the most maternal genetics in the breed to include +Miss L2 Jazzy 21 a successful show cow, +Mr. V8 203/6 the sire to many champions.