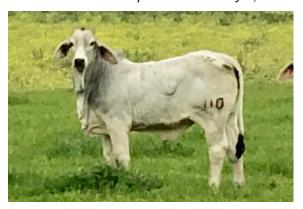

49

#### 41 6W MS ZALINA 109 | WEDGEWORTH CATTLE

ABBA # 1006886 | Open Heifer | April 9, 2019



(+)JDH MR WOODMAN MANSO 801161 (+)JDH WOODSON DE MANSO 839863 JDH LADY IRMA MANSO 813847

**SIRE:** MR. SNS 141/9 886380

(+)JDH KARU MANSO 800 727046 SNS MISS KARU MUCHO 83 810709 MISS V8 408/4 676786

**6W MS ZALINA 109** 

TOMAS MANSO 241817
RBC MR POLLED TOMAS (P) 889911
RBC ESTO REPUCHO 455 835398

DAM: RBC MISS MANSO 671 (P) 947388 MR. V8 915/5 820679 MISS V8 772/6 857089 MISS V8 800/5 787875

Heifer is sired by Mr SNS 141/9, a JDH Woodson De Manso son that goes back to JDH Karu Manso on the bottom. Her dam is RBC MISS 671. A polled cow that is one of the easiest keeping cows we have ever owned.

#### 42 6W MS WINDLESS 110 | WEDGEWORTH CATTLE

ABBA # 1006887 | Open Heifer | May 1, 2019



+MR. V8 189/4 676861 +MR. V8 901/4 733891 +MISS V8 287/3 558811

**SIRE:** MR. V8 724/7 933635

+#JADL REY TE 876049 MISS V8 463/7 896748 +MISS V8 410/6 837119

**6W MS WINDLESS 110** 

(=)JDH WINCHESTER MANSO 702188

MR. V8 189/5 758164

+MS CLAYDESTA 203-807U5 599055

**DAM:** MISS J&M SEXADA 685/4 941951

JDH SIR BHUTAN MANSO 797525 JDH LADY VERONICA MANSO 835182

JDH MISS POCATELLO MANSO 791424

Sired by MR V8 724/7, the high selling bull in the 2018 V8 online sell, a Mr V8 901/4 son. Her dam is sired by Mr V8 189/5. This heifer has some of the all time greats in her bloodline such as JDH Winchester Manso, JADL REY TE 110, MS Claydesta 203-807U5 and MS V8 410/6.

#### 43 AF MISS GINGER MANSO I WEDGEWORTH CATTLE

ABBA # 990714 | Open Heifer | October 2, 2018



(=)JDH JOSIAH MANSO 839