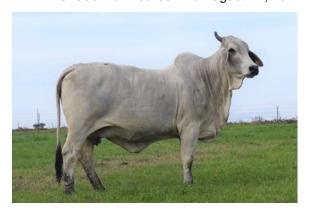

#### G IV FLUSH LOT | LEE CATTLE CO.

ABBA #936322 - Flush

We are selling 1 IVF Flush guaranteeing 8 Grade transferable embryos. All work must be done by Transova Genetics and Pine Belt Veterinarian Clinic.

Here is a chance to purchase some extremely elite genetics in the Southern Classic Brahman and F-1 Sale ladies and gentlemen! A member of the L2 Ranch show string for 3 years, and 6 overall Grand Championships, and also being named the 2016-2017 Premier Brahman Female of Florida. 125 is sired by the popular V8 380/6 son Mr. V8 183/7 "Gator" who goes back to the famous V8 495/5 "Rose" cow. On the maternal side of this cow's pedigree, her dam is the champion and register renown female, +Miss L2 Jazzy 21 who was the 2013 Grand Champion female at the Florida State Fair. What is pretty interesting is that Jasmin 125 cow and her flush mate sister accumulated enough points to put their dam in the register of renown. The Jazzy 21 cow is sired by the V8 203/6 bull, who was the sire to the 2015 ABBA Show Cow of the year, Miss L2 Diva's Delilah 54 which owns the record of the most points ever won by a female in ABBA history. On the bottom side of the Jazzy 21 cow her dam is MDS 262 cow that is also a register of renown cow that has produced over a \$150,000 in progeny sales. Jazzy Jasmin is a beautiful female to look at. She has excellent pigmentation, extreme depth of body, thick from end to end, plenty of bone, and a great udder to boot. This is one of the top 5 best females ever produced on the L2 ranch and we sure think she is mighty fine to this day. We are offering you an IVF Flush on this great female.