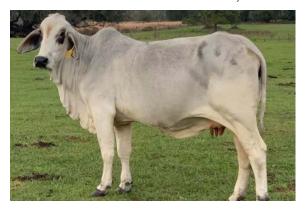

### 20 DF MISS 520/5 | PICKETT FARMS

ABBA # 938478 | Bred Cow | June 3, 2015

(+)JDH SIR MARRI MANSO 718788 +JDH MR CONSTANCE MANSO 846557 JDH LADY GLORA MANSO 791125

SIRE: +DF MR. SNOWMAN 91/9 885689

(+)JDH SIR LAWFORD MANSO 803613 +JDH LADY MIRANDA MANSO 855067 JDH MS GRAND MANSO 87 703981

**DF MISS 520/5** 

(=)JDH WESTIN MANSO 813956
JDH SIR ROCKY MANSO 868872
JDH MISS FORD MANSO 813805

DAM: JDH LADY ALAINA MANSO 892604
JDH MR. ECHO MANSO 830355

JDH LADY TERRY MANSO 864816 JDH LADY WESTIN MANSO 840200