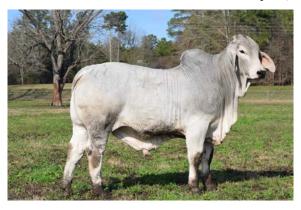

MISS JH 005/8

+MR. V8 189/4 676861 +MR. V8 901/4 733891 +MISS V8 287/3 558811

TIVIIOO VO 201/O J

**DAM:** MS WH 932/5 943108

+MR. V8 960/5 827436
MISS WINDY HILL 602/8 878564
MISS WINDY HILL 449/5 851959

This girl has that V8 pedigree from start to finish we start with her sire Mr. V8 604 /7 "Man of Steel " who was the 2017 Grand Champion Bull at Houston and V8 Ranch's 2017 Bull of the Year. Powerful, exceptional Performance and Superior Style, not to mention being backed by two of the greatest cow families in Brahman history. This all comes together to make Mr. V8 604/7 the epitome of a V8 Brahman bull. He is a bull that perfectly combines the size, bone, length and muscle of Mr. V8 191/7 and the Style and productivity of his 380/6 sired dam. He had the second heaviest weaning weight (710 lbs) and achieved heaviest yearling weight (1181 lbs) of the 2014 spring calf crop. His offspring exhibit the same extended and clean front end, bold and open rib cage, with expressive loin shape and width from stifle to stifle as he does. 604/7 is a truly remarkable bull that has had the rare ability to have massive size, bone and muscle while maintaining perfect hoof shape and clean joints. Not only does he take top honors in the show ring but his data prove well with a top 1% ranking for WW, YW, CWT and REA, the dam to Miss JH 005/8 also has that V8 Ranch pedigree starting with +Mr. V8 901/4 who was the 1998 International Champion Bull. If you asked any elite Brahman breeder worldwide, chances are they would say that during the course of the last 15 years, they've had success using +Mr. V8 901/4. The reason 901 works so well is because he is a light birth weight sire and one of the most eye appealing, structurally correct sires in the breed. Consistency is his best quality. His offspring are easy fleshing, good-doing cattle that are very merchandise-able. +Mr. V8 901/4 daughters make great cows that work well with many different sire lines. Even today, there are numerous 901 offspring in the V8 show string and on the ABBA show circuit with other breeders because of his dependability. He is the sire of the 2013 International Champion Female and 2013 All American Champion Female, as well as numerous other recent show winners