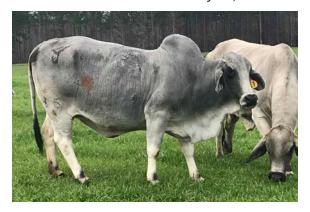

e! Length, Depth of Body, Spring of Rib this one has got it all. When we talk about a cow making female this is the one to be able to do it with. Put your program in the forefront with JD Miss Five Oaks 405/9!

#### 27 MS WH BIGHAT 76 | BIG HAT CATTLE

ABBA # 989036 | Bred Heifer | March 15, 2018



+MR 3X HE'S GOT THE LOOK 699735 LB MR DERRINGER MANSO 823494 \$JDH LADY ELLIS MANSO 590390

SIRE: MRP MR RED RYAN 1/3 923140 JDH SIR VANICEK MANSO 856107 MISS RED V8 575/7 897531

JDH LADY CINDY MANSO 878573

**MS WH BIGHAT 76** 

+MR. JY JIMMIE 638/9 787812
HE'S GOT MALE 40/4 842858
+WF MISS 304 714552

DAM: JH MS MARY MURRAY 123/1 902571
VL ROJO BRAVO 72/7 625958

JH MISS 89/8 875373 MISS.COM'S VALENTINE 829743

## 28 MISS A & J 85 | ANDERSON BRAHMAN

ABBA # 925554 | Pair | January 25, 2014



JK MR. SUGAR CRATA 193 721290 JK MR SUGAR CRATA 206 767690

CWF MISS SUGARETTE 721493

SIRE: MR CHEROKEE SUGAR KARU 842421

(+)JDH KARU MANSO 800 727046 CCS MS KARU MARC 281/1 811054

+CCS MS JUICE MARC 186/2 700282

**MISS A & J 85** 

MSP SALLUTO BANO 308 676524 MSP SIR PETTY JOHN 588 776316 MISS JY MANSO 142 682383

**DAM: SARAH 839003** 

CWF MR. SUGAR MARSO 748549 CABALLO ROJO MISS 73 829155 CABALLO ROJO MISS 6/8 795627

#### 29 TTT MS REMINGTON SUVA 828 | ANDERSON BRAHMAN

ABBA # 930018 | Pair | June 17, 2017



+JK SUGAR CRATA 45 256950 (+)JDH REMINGTON MANSO 350425 JDH PHODID MANSO 366199

SIRE: +MR. V8 700/3 630321

+JTW DIDOR FERNO MANSO 227236

MISS V8 166/3 459040

MISS V8 794/2 415794

#### **TTT MS REMINGTON SUVA 828**

(+)JDH SIR LIBERTY MANSO 747549

JDH MR ALTON MANSO 80