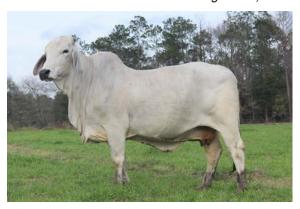

#### H 848366 DONOR COW AND EMBRYOS | B & P BRAHMANS

ABBA #848366 Donor Cow and Embryos

261 has been one of our best cows she has produced 5 progeny who have averaged over \$6500 sale price, 2 Herd Sires, and 2 replacement heifers! She is a daughter of the material legend JDH 204/2 YL MANSO and out of a register of renoun female we raised out of a Karu son!

I was going to sell this female because of her age and looked at replacing with a younger female but I decided to aspirate one time and she produced over 25 embryos her first aspiration! She has made no less than 14 on each aspiration after! What a super fertile and functional female. Including a 3 pack of embryos that combines the polled power from MR V8 139/7 with the maternal lines of JDH 204/2. Mr V8 139/7 is a scurred bull who combines the powerful 380/6 with the great 797/6 Polled scurred donor of V8 Ranch. 139/7 is one of the most powerful 380/6 sons in production and he's polled!