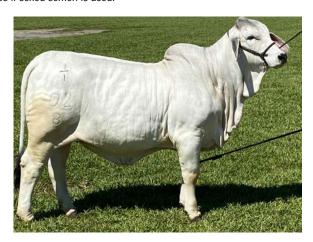

The sire to the Embryos is JDH MR MANSO 840 "The Graduate" Owned By Bogue Chitto Cattle Co. Was a leading senior member of the J.D. Hudgins show string during the fall 2014 show season. He was undefeated that fall and his show career was culminated when he was crowned the 2014 ABBA National Grand Champion Gray Bull. It was very impressive that judges from a variety of cattle backgrounds and from different regions in the United States all used "The Graduate" as a consistent show champion." 840 became a leading bull for Bogue Cattle Co. because of his flawless design and powerful muscle pattern he can be used on a variety of cow types and genetic lines. There is no better traveling bull. He is sired by the producer of champions worldwide, (+)JDH ATLAS MANSO 328/3 and out of the ABBA Register Renown female, +JDH LADY MANSO 953/3, a JDH SAGE MANSO 92/1 daughter. What's even more unique is "The Graduate" is a full brother to the famous +JDH MR. MANSO 854/4 that has sired outstanding progeny at the J.D. Hudgins ranch and around the world. "The Graduate", JDH MR MANSO 840, is fulfilling his potential to continue his brother's legacy as a top producer as many cattlemen feel "The Graduate" could be better than his legendary brother.