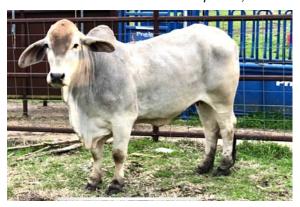

#### 22 DF MS. CONSTANCE MANSO 209/1 | PICKETT FARMS

ABBA # 907989 | Bred Cow | December 23, 2011

DF Ms. Constance Manso is a cow we purchased for Dyess Farms and she has produced calves that have won many buckles and banners for Pickett Farms. Pedigree includes Constana Manso & Data Pack Manso. She sells 4 months bred to Mr. Circle M 227, who is a son of Mr. BER CASH 336.

JDH DOMINO MANSO 42 683995 (+)JDH SIR MARRI MANSO 718788 JDH QUEEN LILA MANSO 530303

SIRE: +JDH MR CONSTANCE MANSO 846557 JDH SINBAD MANSO 726806 JDH LADY GLORA MANSO 791125 JDH LADY GRANDE MANSO 6 717877

**DF MS. CONSTANCE MANSO 209/1** 

(+)JDH SIR MARRI MANSO 718788 JDH SIR DIXON MANSO 817870 JDH MISS CLOVA MANSO 776584

DAM: JDH LADY LETHA MANSO 855065 (+)JDH DATAPACK MANSO 731586 JDH CHAMPAIGN MANSO 791374

JDH LADY OCTA MANSO 747488