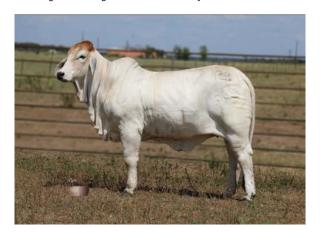

Here is a once in a lifetime opportunity to purchase a flush on a top donor cow here at Bogue Chitto Cattle Co. A breeding opportunity on this cow has never been offered. Jazzy 21 is sired by the register renowned V8 203/6 which is an own daughter of the Charleys Jazz bull and out of the famous V8 189/5 cow. On the bottom side of her pedigree she is out of the top producing cow MDS 262 a cow this has generated over \$150,000 in progeny sales. Jazzy has been producing top cattle for us here at the ranch, with her first set of calves putting her into the elite register renown status. Her offspring includes the 2017 Premier Female Brahman Female of Florida, South Florida Fair Grand Champion Female, Miami International Grand Champion female, Greater Jacksonville Fair Grand Champion female just to name a few. This cow produces really well with most any bull she is mated to. Recently we sold a daughter of Jazzy 21 for a \$14,000 and have also sold a pack of 3 embryos with a price tag of \$1750 each. If you are looking to change your program and take it the next level this donor cow can take you there.