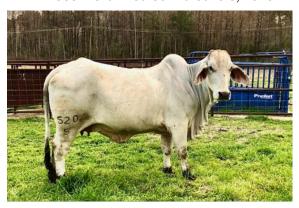

## 21 FF DF MS 552/6 | PICKETT FARMS

ABBA # 947017 | Bred Cow | April 28, 2016

JDH LADY BARA MANSO 717090

SIRE: JDH MR SANDERSON MANSO 912281

(=)JDH WESTIN MANSO 813956

JDH LADY TINK MANSO 884190

JDH MISS AKRON MANSO 791358

(+)JDH SIR LAWFORD MANSO 803613

(+)JDH MADISON DE MANSO 669048

**DF MS 552/6** 

(+)JDH SIR MARRI MANSO 718788 +JDH MR CONSTANCE MANSO 846557 JDH LADY GLORA MANSO 791125 DAM: DF MS. CONSTANCE MANSO 209/1 907989 JDH SIR DIXON MANSO 817870 JDH LADY LETHA MANSO 855065 JDH CHAMPAIGN MANSO 791374

552/6 is a former show calf for Pickett Farms. She is a Sanderson daughter with great pedigree including Lawford and Madison DeManso. 552/6 has won many shows for John Michael. She is 5 months bred to Mr. Circle M 227, who is a son of Mr. BER CASH 336.