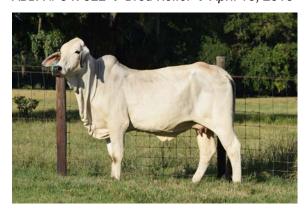

This beautiful female/3-1 pair , bred will be a eye catcher in anyone's pasture, she is by the great D Bar Mr 780/1 a son of the Vanguard Bull of D-Bar Ranch + SCD Didor Esto 302 ABBA Show Bull of the Year out of the ROR cow + SCD Lady Sarah 168/1 who was a leading donor for D-Bar. 3P Miss 47/15 does not stop with just 780/1 check out the bottom of this pedigree she is stacked her dam being D Bar Miss 836/1 who's sire is the Great JJ Didor Esto 204 this is donor in making and we hate to let her go and one that we will gladly take back home with us. She will be Selling with a Braford Bull calf out of the Leading Herd sire bull GV CMR 86PY165 for Mississippi State at side who can be registered in the F-1 program. This pair does not disappoint.