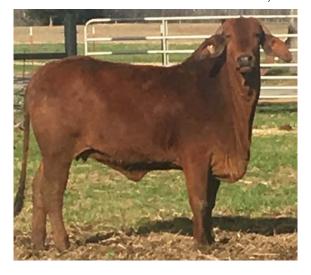

MR. JY FONTENOT 582/8 776768 MISS FONTENOT 313 831291 MISS FONTENOT 816 778007

JD Miss Five Oaks 405/9 "Callie" is a January born halter broke puppy dog gentle show heifer. Callie is being successfully shown by a 12-year-old junior that is an active member of the American Junior Brahman Association. This female has the potential to be a showmanship heifer walking into place every time. The sire to Callie is JD Ricky Bobby 624/4 a son of HK Passport 624 (ABBA# 841559). Talk about a stunning red female! Length, Depth of Body, Spring of Rib this one has got it all. When we talk about a cow making female this is the one to be able to do it with. Put your program in the forefront with JD Miss Five Oaks 405/9!