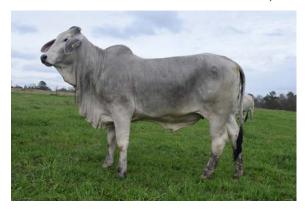

#### C EMBRYO Lot | BOGUE CHITTO CATTLE

SIRE: (+)JDH Karu Manso 800 | ABBA #727046 | Calved July 6, 1994

Once in a Lifetime +JDH Karu 800 Manso Flush. Talk about a chance of the century! Bogue Chitto Cattle Co. is offering a package that will make someone stop and take a second look. We are allowing a lucky buyer to flush any one of our donors plus giving the option to flush any one of their donors in a very rare opportunity to the Famous, Renown +JDH Karu Manso 800. +JDH Karu Manso 800 needs no introduction. The dams that we are offering to be flushed are listed on our website at www.southernbrahman.com. Feel free to call us with any questions on this phenomenal offering at 662-574-1176