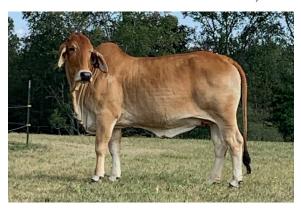

Here is a once in a lifetime opportunity to purchase a flush on a top donor cow here at Bogue Chitto Cattle Co. A breeding opportunity on this cow has never been offered. Jazzy 21 is sired by the register renowned V8 203/6 which is an own daughter of the Charleys Jazz bull and out of the famous V8 189/5 cow. On the bottom side of her pedigree she is out of the top producing cow MDS 262 a cow this has generated over \$150,000 in progeny sales. Jazzy has been producing top cattle for us here at the ranch, with her first set of calves putting her into the elite register renown status. Her offspring includes the 2017 Premier Female Brahman Female of Florida, South Florida Fair Grand Champion Female, Miami International Grand Champion female, Greater Jacksonville Fair Grand Champion female just to name a few. This cow produces really well with most any bull she is mated to. Recently we sold a daughter of Jazzy 21 for a \$14,000 and have also sold a pack of 3 embryos with a price tag of \$1750 each. If you are looking to change your program and take it the next level this donor cow can take you there.