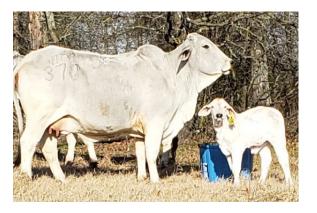

#### 7 MR MISS BATGIRL 370 I MISKMON RANCH

ABBA # 910000 | Pair | April 23, 2012

+JDH GOTHAM MANSO 764838

MR SNS 99/5 851791

+MISS V8 80/5 729005

**SIRE:** MR GOTHAM 329 884559

MR BIG DADDY 80 814275 MR MISS OCHENTA 227 854027 MR MISS BELLE 109 829355

**MR MISS BATGIRL 370** 

(+)JDH SIR LIBERTY MANSO 747549

JDH HARLEY MANSO 826380

JDH LADY BERRY MANSO 801657

**DAM:** MR MISS HARLEY 343 887882

MR REXCRATA 30 798277 MR MISS TREINTA 170 841480

MISS RBF BONNIE 172 808015

MR 370 is a deep bodied, easy keeper. The sires in this pedigree, JDH Gotham, JDH Liberty, MR Rexcrata 30, JDH Harley with cows like V8 80/5, JDH 454, JDH Lady Berry Manso, and full sibs to the Doc Holliday Bull. Heifer calf is out of MR 420, some more of JDH Liberty and JDH Lady Manso 454, with Double Take and Data Pack.