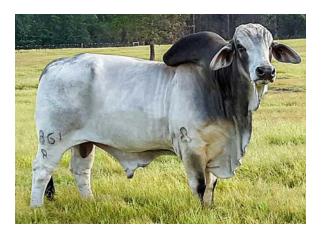

### I SEMEN PACKAGE | BOGUE CHITTO CATTLE

5- Straw Package

JDH SIR CLIVE MANSO 861/8 is a son of the ABBA International Grand Champion and global Brahman icon (+)JDH SIR LIBERTY MANSO 874/5 . (+)JDH SIR LIBERTY MANSO 874/5 is one of the newer inductees into the very prestigious and elite group of bulls that have acquired the admired ABBA Vanguard status. ON the maternal side Clive continues his outstanding pedigree as JDH SIR CLIVE MANSO 861/8 's dam is JDH MS FRISCO MANSO 551/7, a cross of the J.D. Hudgins Herd Sire JDH FRISCO DE MANSO 977/6 and a daughter of the world wide breed influencer JDH SIR PARKER MANSO 416/6. While JDH SIR CLIVE MANSO 861/8 's dam has an impressive and royal pedigree, she also has been an outstanding performer as she had a natural calf every 365 days for six straight years! JDH SIR CLIVE MANSO 861/8 has sired show ring champions, such as the 2019 All American B&O Calf Champion MISS RH 281. With his genetics he should be a great addition to any Brahman herd! 1 Al Certificate per straw. www.southernbrahman.com