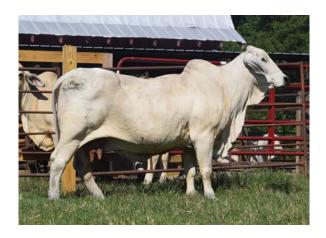

#### C EMBRYO Lot | BOGUE CHITTO CATTLE

SIRE: (+)JDH Karu Manso 800 | ABBA #727046 | Calved July 6, 1994

Once in a Lifetime +JDH Karu 800 Manso Flush. Talk about a chance of the century! Bogue Chitto Cattle Co. is offering a package that will make someone stop and take a second look. We are allowing a lucky buyer to flush any one of our donors plus giving the option to flush any one of their donors in a very rare opportunity to the Famous, Renown +JDH Karu Manso 800. +JDH Karu Manso 800 needs no introduction. The dams that we are offering to be flushed are listed on our website at www.southernbrahman.com. Feel free to call us with any questions on this phenomenal offering at 662-574-1176