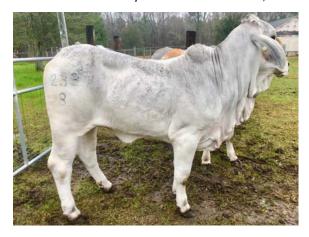

#### K EMBRYOS | WARD CATTLE

ABBA #946121

3 embryos are available in this sale and we will give the winning bidder the option to double up if interested. Embryos are stored at Tran's ova and we will guarantee one pregnancy for each 3 embryos purchased if implanted with Trans ova.

GOLDEN CROSS!!!!!!!!. It is well known that crossing ELMO back on 380 daughters is a sure fire winner.

Here we have 3 sexed heifer embryos from our flagship donor miss v8 403/8 and crossed on JDH IMPRESSION MANSO 719/4. Miss v8 403/8 is sired by the machine Mr V8 380/6 who needs no introduction but her dam miss v8 228/6 is equally impressive as she was the 2005 international champion female. She is also the dam to our yearling heifer in this sale miss ward 9/9 "daisy". JDH IMPRESSION MANSO is sired by the national champion and globally utilized +jdh Mr Elmo MANSO 309/4. Impression is one of Moreno ranches top sires and as a result of his offspring has entered the register of renown. You cannot go wrong with this mating!!!