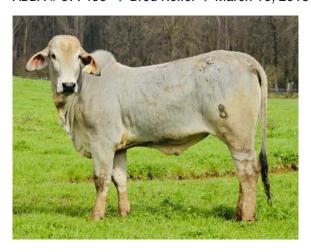

#### 3 MISS J&M SEXADA 863/5 | BOGUE CHITTO CATTLE

ABBA # 944211 | Bred Cow | Calved July 27, 2015

+JDH MR. RHA ELY MANSO 340806 +MR. V8 702/3 630190 QUEEN OF SUGARLAND 175 438289

**SIRE:** +MR. V8 777/4 722181

(+)MR. V8 202/3 558653 +MISS V8 666/3 630122 +MISS V8 617/2 377617

MISS J&M SEXADA 863/5

+JJ DIDOR ESTO 204 791723 (+)SCD DIDOR ESTO 302 850170 \$0LP MS COUNTRY SUE 239 676470

**DAM: JDH LADY MANSO 649 889683** 

(=)JDH MR. MANSO 209/9 655018 JDH LADY MANSO 288/4 830852 JDH LADY MANSO 370/3 803349

This 4 year old bred cow is one that is hard to part with she is a own daughter of +Mr. V8 777/4 POWERSTROKE Powerstroke undoubtedly ranks as one of the all time great sires at V8 Ranch. Born in 1994, this bull is sired by +Mr. V8 702/3 and out of the Reserve National Champion Cow +Miss V8 666/3. His influence on Brahman herds worldwide includes producing 7 Register of Renown progeny. He sired the 2001 International Champion Get-of-Sire, the 2002 International Champion Female, and over 20 donor females on the ranch. But without a doubt, Powerstroke will go down in Brahman history as the sire of +Mr. V8 287/5 "Superstroke", who in some minds, is the greatest Brahman bull ever raised at V8. Powerstroke is also the #1 ranked carcass trait leader in the ABBA sire summary for Carcas Weight and #2 bull for REA. He sired the World Congress Champion bull when the show was held in Colombia. No need to write a bunch of footnotes. The dam to 863/5 is a another one for the books JDH Lady Manso 649 a daughter of +SCD Didor Esto 302 list of record are endless, 2008 ABBA Premier Gray Show Bull of the Year. Received Register of Renown title in 2011. 2013 Trait Leader in Weaning Weight. 2014 Trait Leader in Weaning Weight and Docility. Sired the 2011 ABBA Premier Gray Show Bull of the Year, SCD DIDOR ESTO 623/1. Over the years, progeny have won Calf, Intermediate, and Reserve Intermediate at the International Show in Houston. If you are looking for a cow that can carry herself well and build you those beautiful brahman heifers be sure to look this girls way. She will heavy bred to our Elmo son JDH MCALISTER 501.