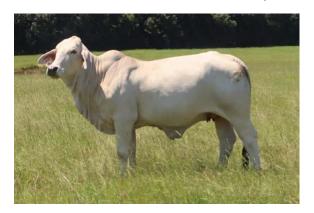

#### 4 MISS BCC LADYBUG 325/8 | BOGUE CHITTO CATTLE

ABBA # 990490 | Open Heifer | October 11, 2018

(+)JDH REMINGTON MANSO 350425 (=)JDH WINCHESTER MANSO 702188 \$JDH LADY MANSO 945/8 F 638508

**SIRE:** JDH MR MANSO 416 878271

> +MISS L2 JAZZY 21 901213 +MDS LADY V8 262 853066

Miss BCC Ladybug 325/8 has a bright future ahead of her as a foundation female due to her phenotype and pedigree. She is a daughter of JDH Mr. Manso 416 who has been a successful herd sire for J.D. Hudgins JDH Mr. Manso 416 is sired by the Maternal Performance Sire (=) JDH Winchester Manso 36/1 and out of a Register of Renown Daughter of the Vanguard Sire (+)JDH Atlas Manso that has 25 offspring registered to include show winners, donor dams and herd bulls. The dam to Ladybug is Ms. L2 Jazzy's Jasmine 125 a former show cow and now donor that Bogue Chitto Cattle sold to Lee's Cattle Co. that is backed by an outstanding pedigree consisting of 5 Register of Renowns and 4 show animals. Jasmine 125 is sired by Mr. V8 183/7 "Gator" who combines the proven genetics of +Mr. V8 380/6 and the Reserve National Champion and proven donor +Miss V8 209/6. The bottom side of Jasmine's pedigree is adorned with some of the most maternal genetics in the breed to include +Miss L2 Jazzy 21 a successful show cow, +Mr. V8 203/6 the sire to many champions.