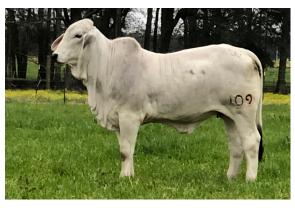

IDE 787330

**AB OPEL** 

JK MR SUGAR CRATA 206 767690 MR CHEROKEE SUGAR KARU 842421 CCS MS KARU MARC 281/1 811054

**DAM:** MISS A & J 85 925554

MSP SIR PETTY JOHN 588 776316

SARAH 839003

**CABALLO ROJO MISS 73 829155** 

#### **40 AB OLAF I ANDERSON BRAHMAN**

ABBA # 966092 | Bull | January 17, 2018

MSP DUBO CHERRA 45/1 871628 NMSU DUBO CHERRA 1150 901593 MISS NMSU 3052 830041

**SIRE:** AB MICKEY DUBO 932425

MR BARR LLL 119 852837 MS BAR LLL SIERRA 893341 MISS CL'S LLL PEACHES 775467

**AB OLAF** 

JDH MR MANSO 579/4 838540 MR. V8 659/6 (ET) 873243 MISS V8 310/6 83221<u>8</u>

**DAM:** RLB MISS 311 910815

+JDH MR BRANDON MANSO 801983 JDH LADY MICKY MANSO 885880 =JDH LADY RACH MANSO 743049

#### 41 6W MS ZALINA 109 | WEDGEWORTH CATTLE

ABBA # 1006886 | Open Heifer | April 9, 2019



(+)JDH MR WOODMAN MANSO 801161 (+)JDH WOODSON DE MANSO 839863 JDH LADY IRMA MANSO 813847

**SIRE:** MR. SNS 141/9 886380

(+)JDH KARU MANSO 800 727046 SNS MISS KARU MUCHO 83 810709 MISS V8 408/4 676786

**6W MS ZALINA 109** 

TOMAS MANSO 241817
RBC MR POLLED TOMAS (P) 889911
RBC ESTO REPUCHO 455 835398

DAM: RBC MISS MANSO 671 (P) 947388 MR. V8 915/5 820679 MISS V8 772/6 857089 MISS V8 800/5 787875

Heifer is sired by Mr SNS 141/9, a JDH Woodson De Manso son that goes back to JDH Karu Manso on the bottom. Her dam is RBC MISS 671. A polled cow that is one of the easiest keeping cows we have ever owned.

#### 42 6W MS WINDLESS 110 | WEDGEWORTH CATTLE

ABBA # 1006887 | Open Heifer | May 1, 2019



+MR. V8 189/4 676861 +MR. V8 901/4 733891 +MISS V8 287/3 558811

**SIRE:** MR. V8 724/7 933635