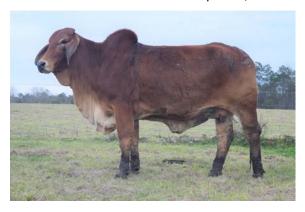

(=)JDH MR. MANSO 209/9 655018 JDH LADY MANSO 288/4 830852 JDH LADY MANSO 370/3 803349

This 4 year old bred cow is one that is hard to part with she is a own daughter of +Mr. V8 777/4 POWERSTROKE Powerstroke undoubtedly ranks as one of the all time great sires at V8 Ranch. Born in 1994, this bull is sired by +Mr. V8 702/3 and out of the Reserve National Champion Cow +Miss V8 666/3. His influence on Brahman herds worldwide includes producing 7 Register of Renown progeny. He sired the 2001 International Champion Get-of-Sire, the 2002 International Champion Female, and over 20 donor females on the ranch. But without a doubt, Powerstroke will go down in Brahman history as the sire of +Mr. V8 287/5 "Superstroke", who in some minds, is the greatest Brahman bull ever raised at V8. Powerstroke is also the #1 ranked carcass trait leader in the ABBA sire summary for Carcas Weight and #2 bull for REA. He sired the World Congress Champion bull when the show was held in Colombia. No need to write a bunch of footnotes. The dam to 863/5 is a another one for the books JDH Lady Manso 649 a daughter of +SCD Didor Esto 302 list of record are endless, 2008 ABBA Premier Gray Show Bull of the Year. Received Register of Renown title in 2011. 2013 Trait Leader in Weaning Weight. 2014 Trait Leader in Weaning Weight and Docility. Sired the 2011 ABBA Premier Gray Show Bull of the Year, SCD DIDOR ESTO 623/1. Over the years, progeny have won Calf, Intermediate, and Reserve Intermediate at the International Show in Houston. If you are looking for a cow that can carry herself well and build you those beautiful brahman heifers be sure to look this girls way. She will heavy bred to our Elmo son JDH MCALISTER 501.