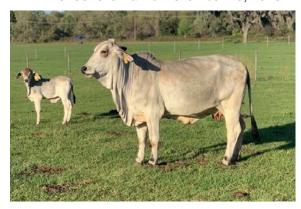

#### 14 MISS WARD 9/9 DAISY | WARD CATTLE

ABBA # 990395 | Haltered Heifer | January 10, 2019

+JDH MR. MANSO 854/4 854045 +JDH MR MANSO 638 889672 \_\_\_\_\_ JDH LADY MANSO 852/4 854044

**SIRE:** JDH MR MANSO 122/1 939063

JDH SAGE MANSO 92/1 702209 JDH LADY MANSO 585/2 777586 JDH LADY MANSO 743/1 731809

**MISS WARD 9/9 DAISY** 

(+)JDH KARU MANSO 800 727046

+MR. V8 380/6 854004 MISS V8 170/6 820686

**DAM:** MISS V8 403/8 946121

+MR. V8 287/5 780619 +MISS V8 228/6 826874 \$MISS V8 910/4 722834

This is one we did not plan on letting go of but in order to bring our best we decided to offer this beautiful well-built yearling heifer to the sale. She is sired by our leading herd sire jdh mr manso 122/1. JDH Mr. Manso 122/1 was shown by JD Hudgins successfully winning his class and division multiple times. Not only does 122/1 offer an impressive show record but is backed by an equally impressive pedigree. He is sired by +JDH Mr. Manso 638 "Sir Richard" a former champion who recently entered the Register of Renown and was recognized as siring the runner up to the ABBA Show Cow of the Year for 2017. The dam to this heifer is our leading donor Miss V8 403/8. She is sired by the machine Mr V8 380/6 who needs no introduction but her dam Miss V8 228/6 is equally impressive as she was the 2005 international champion female. The deck is stacked in this heifers favor to go to be a leading donor for your program.