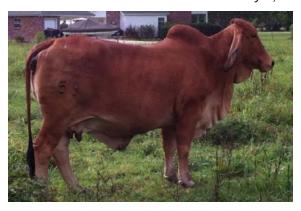

The Dam to the Embryos is +MISS V8 326/7, Registration #887792. +MISS V8 326/7 owned by Bogue Chitto Cattle Co. not only produced the 2018 All American Champion, MISS L2 J LO'S JAZLYN 163, but three other show point earners helping earn her place in the ABBA's Register of Renown. In addition to her outstanding production, this former show cow offers as impressive of a pedigree and performance as any female in the breed. Genetically +MISS V8 326/7 is the same cross as the International Brahman Gray Female Grand Champion and proven donor for L2 Ranch, +MISS V8 137/7. +MISS V8 326/7 is sired by the ABBA International Brahman Grand Champion Gray Bull, multi-trait leader, and international icon (+)JDH KARU MANSO 800. The dam to 326/7 is a proven donor having produced 22 offspring for V8 Ranch. She is a full sister to the ABBA International Grand Champion Gray Female +MISS V8 228/6 and is sired by +MR. V8 287/5 "Superstoke", whose progeny won Five ABBA International Get-of-Sire Championship titles in a row! On the maternal side 326/7 's dam is out of the Vanguard dam \$MISS V8 910/4. Clearly +MISS V8 326/7's pedigree is pure royalty! She ranks in the top of the breed for performance and her progeny should be an asset to any program!