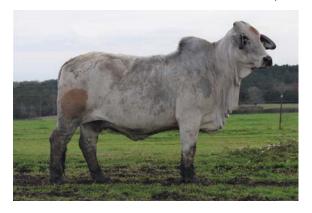

> +MISS L2 JAZZY 21 901213 +MDS LADY V8 262 853066

Miss BCC Ladybug 325/8 has a bright future ahead of her as a foundation female due to her phenotype and pedigree. She is a daughter of JDH Mr. Manso 416 who has been a successful herd sire for J.D. Hudgins JDH Mr. Manso 416 is sired by the Maternal Performance Sire (=) JDH Winchester Manso 36/1 and out of a Register of Renown Daughter of the Vanguard Sire (+)JDH Atlas Manso that has 25 offspring registered to include show winners, donor dams and herd bulls. The dam to Ladybug is Ms. L2 Jazzy's Jasmine 125 a former show cow and now donor that Bogue Chitto Cattle sold to Lee's Cattle Co. that is backed by an outstanding pedigree consisting of 5 Register of Renowns and 4 show animals. Jasmine 125 is sired by Mr. V8 183/7 "Gator" who combines the proven genetics of +Mr. V8 380/6 and the Reserve National Champion and proven donor +Miss V8 209/6. The bottom side of Jasmine's pedigree is adorned with some of the most maternal genetics in the breed to include +Miss L2 Jazzy 21 a successful show cow, +Mr. V8 203/6 the sire to many champions.