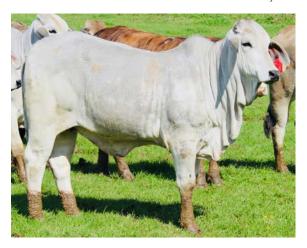

#### H 848366 DONOR COW AND EMBRYOS | B & P BRAHMANS

ABBA #848366 Donor Cow and Embryos

261 has been one of our best cows she has produced 5 progeny who have averaged over \$6500 sale price, 2 Herd Sires, and 2 replacement heifers! She is a daughter of the material legend JDH 204/2 YL MANSO and out of a register of renoun female we raised out of a Karu son!

I was going to sell this female because of her age and looked at replacing with a younger female but I decided to aspirate one time and she produced over 25 embryos her first aspiration! She has made no less than 14 on each aspiration after! What a super fertile and functional female. Including a 3 pack of embryos that combines the polled power from MR V8 139/7 with the maternal lines of JDH 204/2. Mr V8 139/7 is a scurred bull who combines the powerful 380/6 with the great 797/6 Polled scurred donor of V8 Ranch. 139/7 is one of the most powerful 380/6 sons in production and he's polled!