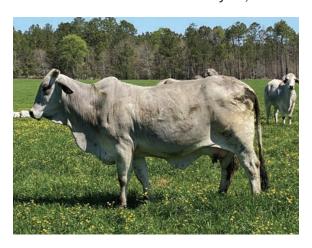

# E DONOR COW AND EMBRYOS | BOGUE CHITTO CATTLE

RLB MISS 261 | ABBA # 848366 | Calved June 19, 2005

261 has been one of our best cows she has produced 5 progeny who have averaged over \$6500 sale price, 2 Herd Sires, and 2 replacement heifers! She is a daughter of the material legend JDH 204/2 YL MANSO and out of a register of renoun female we raised out of a Karu son!

I was going to sell this female because of her age and looked at replacing with a younger female but I decided to aspirate one time and she produced over 25 embryos her first aspiration! She has made no less than 14 on each aspiration after! What a super fertile and functional female. Including a 3 pack of embryos that combines the polled power from MR V8 139/7 with the maternal lines of JDH 204/2. Mr V8 139/7 is a scurred bull who combines the powerful 380/6 with the great 797/6 Polled scurred donor of V8 Ranch. 139/7 is one of the most powerful 380/6 sons in production and he's polled!