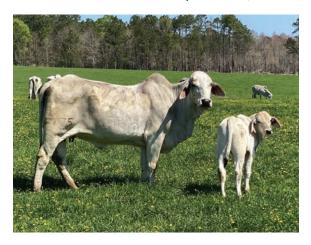

#### D Pick of Bull Calves | BOGUE CHITTO CATTLE

Bogue Chitto Cattle Co. has a special offering for the Southern Classic Brahman Sale. Our special for this sale is going to be one for the books. We are offering pick of our +JDH 840 "The Graduate" bulls calves out our 2021 calf crop. This offering has never been offered before and very well may never be offered again. With over 10 sons of +JDH 840 "The Graduate" to choose from this is a offering for the books.

#### 2 BCC LADY ENOLA MANSO 140/O | BOGUE CHITTO CATTLE

ABBA # Pending | Haltered Heifer | October 12, 2020 SIRE: +JDH 840 "The Graduate" | DAM: Miss V8 640/7

Looking for a show heifer or a future donor prospect that will be recognized anywhere in any country around the world then let me introduce to you BCC Lady Enola Manso 142/0. Her pedigree speaks for itself as she is Sired by the one and only +JDH 840 "The Graduate" who was named as National Champion and has already made an impact being recognized as one of the most widely used and influential sires in the breed and as a result of the success of his progeny he was recognized as siring more winners at the 2018 All American than any other sire. "The Graduate" is sired by the Vanguard Sire (+)JDH Atlas Manso 328/3 and out of a Register of Renown Dam making him a full brother to +JDH Mr. Manso 854/4 a proven sire in the United States and around the world. The Dam is Miss V8 640/7 who is a own Daughter of +JDH Avery Manso which make her a sister to Mr. V8 191 and 194. the bottom side of Miss V8 640/7 you have Miss V8 458/6 who was out of +JDH Karu Manso 800 you simply can not script a more prove line of gentics then BCC Lady Enola Manso 144/0 and we at Bogue Chitto Cattle Co. look forward to co-owning this beautiful heifer you. Selling 100% ownership and 50% flush rights on BCC Lady Enola Manso 144/0.