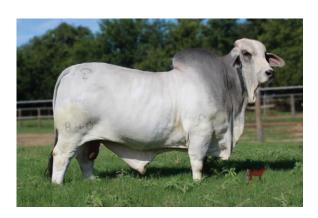

The Graduate

+JOH MR MANSO 840 • ABBA#: 905316
Sire: (+) JOH ATLAS MANSO 328/3 • Dam: +JOH LADY MANSO 953/3

+JOH MR MANSO 638 • ABBA#: 889672

Sire: +JDH MR. MANSO 854/4 • Dam: JDH LADY MANSO 852/4

JDH SIR CLIVE MANSO 861/8 • ABBA#: 928787 Sire: (+)JDH SIR LIBERTY MANSO 847/5 • Dam: JDH MS FRISCO MANSO 551/7