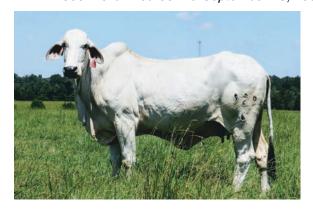

Dam: 883797 JDH MISS KATE MANSO [654/7]
731587 JDH MADISON MAN MANSO [564/5]
835189 JDH LADY ROBI MANSO [836/6]

803648 JDH MS CRYSTAL MANSO [348/6]

JDH MISS MERCY MANSO 269/8 a daughter of the great National Grand Champion bull JDH JAVIER MANSO 807/7 and JDH MISS KATE MANSO a daughter of JDH SIR GATES DE MANSO a true breeding piece that will enhance anyone's herd. This beautiful heifer has been a donor for Bogue Chitto Cattle Company and we are pleased to be able to share her with you. Her pedigree boasts many greats such as +JDH Calixto Manso, (+)JDH Sir Liberty, + JDH Mr Union Manso, (+)JDH Remington Manso, (+) JDH Mr Charley Manso, (+)JDH Madison De Manso. This girl is long as freight train with a beautiful udder. She sell heavy bred to our herd sire JDH 501 Mr. Allister who is a own son of the great +JDH Elmo Manso. Don't miss this once in a lifetime opportunity.