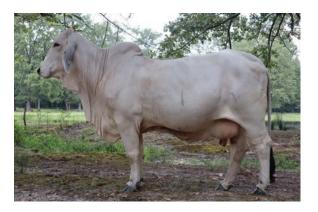

# E DONOR COW AND EMBRYOS | BOGUE CHITTO CATTLE

RLB MISS 261 | ABBA # 848366 | Calved June 19, 2005

261 has been one of our best cows she has produced 5 progeny who have averaged over \$6500 sale price, 2 Herd Sires, and 2 replacement heifers! She is a daughter of the material legend JDH 204/2 YL MANSO and out of a register of renoun female we raised out of a Karu son!

I was going to sell this female because of her age and looked at replacing with a younger female but I decided to aspirate one time and she produced over 25 embryos her first aspiration! She has made no less than 14 on each aspiration after! What a super fertile and functional female. Including a 3 pack of embryos that combines the polled power from MR V8 139/7 with the maternal lines of JDH 204/2. Mr V8 139/7 is a scurred bull who combines the powerful 380/6 with the great 797/6 Polled scurred donor of V8 Ranch. 139/7 is one of the most powerful 380/6 sons in production and he's polled!