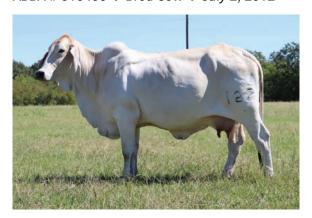

## C Semen Package | LEE'S CATTLE COMPANY

Mr. V8 347/8 | ABBA #988506 | Calved February 28, 2018

Mr. V8 347/8 is a herd sire recently purchased by Lee's Cattle Company from V8 Ranch. As you can tell from his picture this bull has a great build, by having and outstanding spring of rib, and deepness of body. He's also big boned, very muscular and puts all of this together in a super eye appealing package. Cattlemen appreciate his build but breeders also love his pedigree as he is son of +Mr. V8 458/7 "Noble" who has been the most successful sire of show winners over the past three years. The dam to 347/8 is Miss V8 387/6 who is still in production at 16 years of age and is sired by +JDH Charley's Jazz 946/1 and out of Miss V\* 402, who lived to be 17 years old. As you can tell Mr. V8 347/8 is backed by proven genetics ladies and gentlemen. Don't miss out on an opportunity to add these elite genetics to your herd! Lee's Cattle Company will be offering two semen packages on this sire with the first one to benefit the Mississippi Junior Brahman Association and help reduce the cost of the 2021 Junior Brahman Show that is held in Mendenhall, Mississippi.