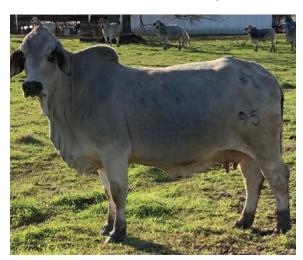

## 18 MISS MCCARTNEY 95 | MCCARTNEY CATTLE

ABBA # 929252 | Bred Cow | July 18, 2014

669048 (+) JDH MADISON DE MANSO [737/4] 801242 JDH RANGER DE MANSO [586/6]

733765 JDH LADY RETTA MANSO [317/5]

**SIRE:** 905667 JDH MR MANSO 851 (ET) [851]

750937 + JDH CHARLEY'S JAZZ 946/1 [946/1]

838374 JDH LADY MANSO 548/4 [548/4]

702290 + JDH LADY MANSO 82/1 [82/1]

#### **929252 MISS MCCARTNEY 95**

803613 (+) JDH SIR LAWFORD MANSO [616/6]

865446 JDH ROBBY MANSO [689/7]

830135 JDH LADY JERILYN MANSO [778/6]

**DAM:** 900409 MISS MCCARTNEY 110 [110]

712279 + MR. T.D. WEST 270 [270]

853555 MISS JS 597/6 [597/6]

823191 MISS JS 514/1 [514/1]