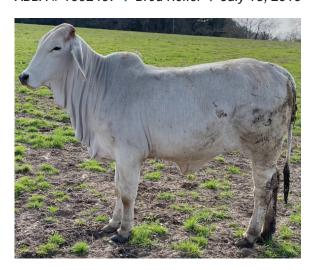

# 15 MISS SHARI MCCARTNEY 53 | MCCARTNEY CATTLE

ABBA # 1002407 | Bred Heifer | July 13, 2019

727046 (+) JDH KARU MANSO 800 [800] 882095 MR. V8 830/6 [830/6]

826874 + MISS V8 228/6 [228/6]

**SIRE:** 944725 MR. V8 883/7 [883/7]

340781 (+) JDH MR. CHARLEY MANSO [590/6]

844957 MISS V8 468/6 [468/6]

730797 + MISS V8 188/5 [188/5]

1002407 MISS SHARI MCCARTNEY 53

801242 JDH RANGER DE MANSO [586/6]

905667 JDH MR MANSO 851 (ET) [851]

838374 JDH LADY MANSO 548/4 [548/4]

**DAM:** 962529 MISS MCCARTNEY 74 [74]

865446 JDH ROBBY MANSO [689/7]

900408 MS MCCARTNEY 109 [109]

856260 MISS JS 582/6 [582/6