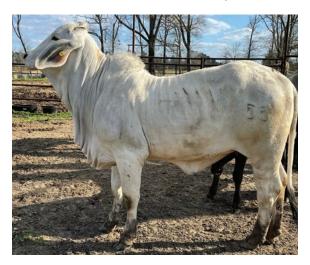

# 15 MISS SHARI MCCARTNEY 53 | MCCARTNEY CATTLE

ABBA # 1002407 | Bred Heifer | July 13, 2019

727046 (+) JDH KARU MANSO 800 [800] 882095 MR. V8 830/6 [830/6]

826874 + MISS V8 228/6 [228/6]

**SIRE:** 944725 MR. V8 883/7 [883/7]

340781 (+) JDH MR. CHARLEY MANSO [590/6]

844957 MISS V8 468/6 [468/6]

730797 + MISS V8 188/5 [188/5]

1002407 MISS SHARI MCCARTNEY 53

801242 JDH RANGER DE MANSO [586/6]

905667 JDH MR MANSO 851 (ET) [851]

838374 JDH LADY MANSO 548/4 [548/4]

**DAM:** 962529 MISS MCCARTNEY 74 [74]

865446 JDH ROBBY MANSO [689/7]

900408 MS MCCARTNEY 109 [109]

856260 MISS JS 582/6 [582/6