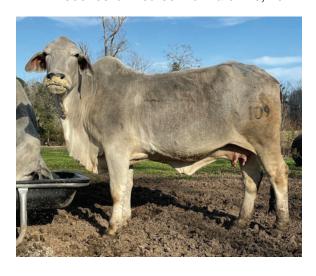

## 17 MS MCCARTNEY 109 | MCCARTNEY CATTLE

ABBA # 900408 | Bred Cow | March 19, 2011

669048 (+) JDH MADISON DE MANSO [737/4] 803613 (+) JDH SIR LAWFORD MANSO [616/6] 717090 JDH LADY BARA MANSO [162/5]

**SIRE:** 865446 JDH ROBBY MANSO [689/7]

801161 (+) JDH MR WOODMAN MANSO [578/6] 830135 JDH LADY JERILYN MANSO [778/6]

775990 JDH ALEXIS ZAF MANSO [861/5]

900408 S MCCARTNEY 109

780619 + MR. V8 287/5 [287/5]

826016 VF KARAOKE [27]

788646 SR MS PRESS BEVO 28/9 [28/9]

DAM: 856260 MISS JS 582/6 [582/6]

730556 MR. JS 251/5 [251/5]

766416 MISS JS 362/7 [362/7]

459265 JJ MS DIDOR ESTO 705 [705]