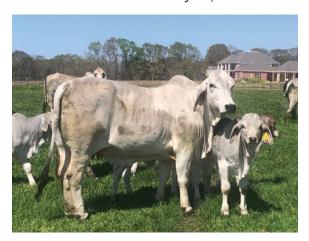

#### D Pick of Bull Calves | BOGUE CHITTO CATTLE

Bogue Chitto Cattle Co. has a special offering for the Southern Classic Brahman Sale. Our special for this sale is going to be one for the books. We are offering pick of our +JDH 840 "The Graduate" bulls calves out our 2021 calf crop. This offering has never been offered before and very well may never be offered again. With over 10 sons of +JDH 840 "The Graduate" to choose from this is a offering for the books.

#### 2 BCC LADY ENOLA MANSO 140/O | BOGUE CHITTO CATTLE

ABBA # Pending | Haltered Heifer | October 12, 2020 SIRE: +JDH 840 "The Graduate" | DAM: Miss V8 640/7

Looking for a show heifer or a future donor prospect that will be recognized anywhere in any country around the world then let me introduce to you BCC Lady Enola Manso 142/0. Her pedigree speaks for itself as she is Sired by the one and only +JDH 840 "The Graduate" who was named as National Champion and has already made an impact being recognized as one of the most widely used and influential sires in the breed and as a result of the success of his progeny he was recognized as siring more winners at the 2018 All American than any other sire. "The Graduate" is sired by the Vanguard Sire (+)JDH Atlas Manso 328/3 and out of a Register of Renown Dam making him a full brother to +JDH Mr. Manso 854/4 a proven sire in the United States and around the world. The Dam is Miss V8 640/7 who is a own Daughter of +JDH Avery Manso which make her a sister to Mr. V8 191 and 194. the bottom side of Miss V8 640/7 you have Miss V8 458/6 who was out of +JDH Karu Manso 800 you simply can not script a more prove line of gentics then BCC Lady Enola Manso 144/0 and we at Bogue Chitto Cattle Co. look forward to co-owning this beautiful heifer you. Selling 100% ownership and 50% flush rights on BCC Lady Enola Manso 144/0.