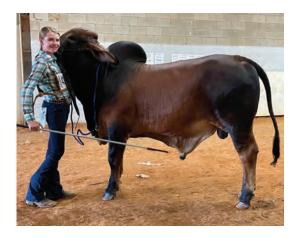

727046 (+) JDH KARU MANSO 800 [800]
674728 JDH LADY REM S. MANSO [707]

DAM: 882976 MISS V8 132/7 [132/7]
780619 + MR. V8 287/5 [287/5]
820686 MISS V8 170/6 [170/6]
611924 + MISS V8 567/3 [567/3]

There is a reason they call this bull the "Machine" because he is truly a BEEF MACHINE! Look at the sure power this bull portrays about himself. He is surely the epitome of the Brahman breed into one package! Not only does he have the phenotype of all the great ones, but combines a power package pedigree!! 95/0 is sired by Mr. V8 614/6 who is the offspring of +JDH Sir Avery Manso and +JDH Marri Holly Manso. The dam to 95/0 is Miss V8 132/7 an own Daughter of the many time Show champion and 2006 International Champion Bull, +JDH Karu Manso 800. To top this offering off 95/0 ranks in the top 1% of the breed for REA, top 10% for WW and YW, and top 25% for CED. As you can tell this future herd sire has it all! We can promise you ladies and gentlemen you will not want to miss out on RX Mr. Liberty Machine 95/0 on sale day! Buy with confidence!!