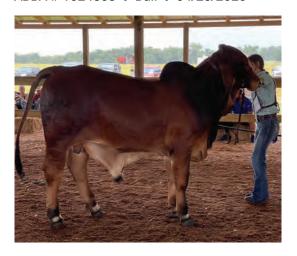

727046 (+) JDH KARU MANSO 800 [800]
674728 JDH LADY REM S. MANSO [707]

DAM: 882976 MISS V8 132/7 [132/7]
780619 + MR. V8 287/5 [287/5]
820686 MISS V8 170/6 [170/6]
611924 + MISS V8 567/3 [567/3]

There is a reason they call this bull the "Machine" because he is truly a BEEF MACHINE! Look at the sure power this bull portrays about himself. He is surely the epitome of the Brahman breed into one package! Not only does he have the phenotype of all the great ones, but combines a power package pedigree!! 95/0 is sired by Mr. V8 614/6 who is the offspring of +JDH Sir Avery Manso and +JDH Marri Holly Manso. The dam to 95/0 is Miss V8 132/7 an own Daughter of the many time Show champion and 2006 International Champion Bull, +JDH Karu Manso 800. To top this offering off 95/0 ranks in the top 1% of the breed for REA, top 10% for WW and YW, and top 25% for CED. As you can tell this future herd sire has it all! We can promise you ladies and gentlemen you will not want to miss out on RX Mr. Liberty Machine 95/0 on sale day! Buy with confidence!!