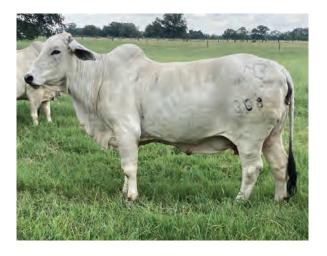

#### 1 JDH LADY IVERY MANSO 687/7 | TAPPAN CATTLE CO.

ABBA # 982587 | Bred Cow | 05/09/2018

846718 JDH MR HOOKS MANSO [352/7]
891514 JDH JENE MANSO [117/8]
846739 JDH LADY NINFA MANSO [58/7]
SIRE: 934263 JDH SIR ZADIG MANSO 918/6 [918/6]
803386 (+) JDH ATLAS MANSO 328/3 [328/3]
873326 JDH LADY MANSO 769/5 [769/5]
846298 JDH LADY MANSO 312/5 [312/5]
JDH LADY IVERY MANSO 687/7

669048 (+) JDH MADISON DE MANSO [737/4] 801242 JDH RANGER DE MANSO [586/6] 733765 JDH LADY RETTA MANSO [317/5] DAM: 846298 JDH LADY MANSO 312/5 [312/5] 777547 JDH MR. MANSO 545/2 [545/2] 813173 JDH LADY MANSO 825/3 [825/3]

749232 JDH LADY MANSO 56/2 [56/2]

JDH Lady Ivery Manso 687/7 is a young JD Hudgins branded female that Tappan Cattle Company is offering to the public! She is an outstanding female that has all the right pieces of a good one. 687/7 is sired by JDH Sir Zadig Manso 918/6 and out of JDH Lady Manso 312/5. Ranking in the top 5% of the breed for Marbling this female is even more valuable! As an addition to this offering Tappan Cattle Company is giving away 2 straws of Mr. V8 299/7 and 2 straws from Mr. V8 941/6 to the new owner of this lot! JDH Lady Ivery Manso 687/7 sells 60 days bred to the polled herd sire Mr. V8 299/7. Don't miss out on an opportunity to purchase an elite female that is carrying the NEXT BIG THING!