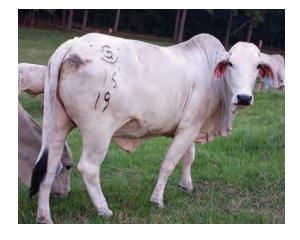

#### 4 RX MISS PUMPKIN WOOD 96/O | TAPPAN CATTLE CO.

ABBA # 1019201 | Open Heifer | 04/25/2020

880383 MR. SNS 130/8 [130/8]
915671 MR. SNS 162/2 [162/2]
863589 MISS SNS 400'7 [400/7]

SIRE: 950759 MR K-K CAPTAIN 2/15 [2/15]
765359 JDH AMOCO MANSO [462/3]
870261 MISS DIAMOND K 550 [550]
820409 BNA MISS NEL MANSO 282/2 [282/2]
RX MISS PUMPKIN WOOD 96/0

830587 LVR MR. MANSO HONDO 709 [709] 937993 MR A 1/4 [1/7] 750403 WBM MS A 33/6 [33/6] DAM: 939893 MS A 592/4 [592/4] 796805 WBM MR A 10/9 [10/9]

> 870285 MS A 5/6 [5/6] 750403 WBM MS A 33/6 [33/6]

RX Miss Pumpkin Wood 96/0 is an outstanding open female that has it ALL! She is the epitome of the brahman breed being up headed, heavy boned, and has just enough muscle to catch your eye every time you walk into the pasture. She is sired by Mr. K-K Captain 2/15 and out of Ms. A 592/4 combining some of the most maternal performing traits in the breed. As an addition to this offering Tappan Cattle Company is giving away 2 straws of Mr. V8 299/7 and 2 straws from Mr. V8 941/6 to the new owner of this lot! Talking about performance RX Miss Pumpkin Wood 96/0 ranks in the top of the breed for Carcass and Growth. Don't miss this because there isn't many of these great open females in this elite sale!