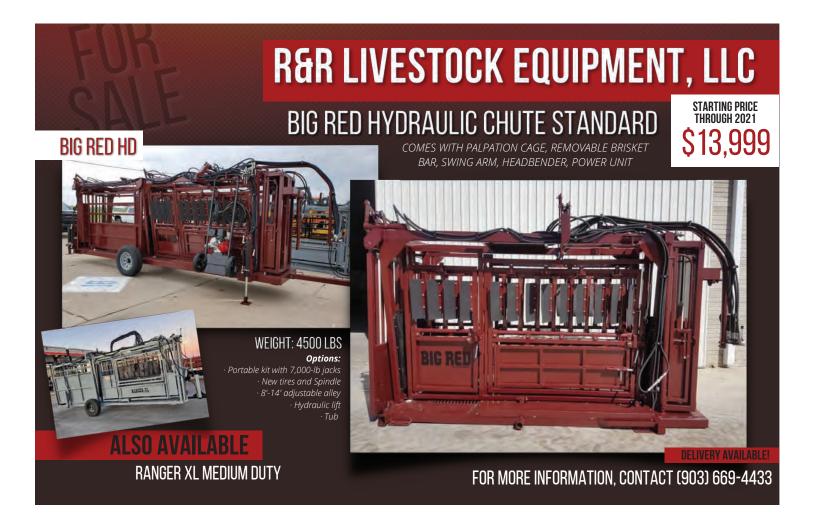

r. Hudson Manso has been a ranch favorite and one we wouldn't mind keeping. Level top, big hip and tons of depth this guy is the perfect bull to turn out on a set of heifer whether you are wanting to build F1's or pure breds he will be sure to impress. His sire Mr. 4K 911 is a Mr. V8 421 son and a JDH Sir Parker Manso grandson. Mr. 4K 911 sure has been a bull that has made a name for himself here in Mississippi as being a modern bull that has cattlemen coming from all over the country to purchase his daughter's and son's. The Dam to BCC Mr. Hudson Manso is Miss V8 473/7 a daughter out of +JDH Sir Avery Manso and on the bottom side she is out of the great V8 839/4 cow, a V8 801/3 daughter out of the well-known CCS 109/7 cow. 839/4 is the dam to the international Champion Mr V8 918/6 bull.



83-85 Bred Heifers

#### **Tyler Salazar**

Golden Certified Stripes bred to a low birth weight brangus bull



**86-91** Bred Heifers
Blaine Peerson

Golden Certified Charbray heifers bred to a low birth weight brangus bull



**92-96** Bred Heifers

#### **Scott Kirksey**

Golden Certified Brangus Heifers A1 bred to a Hereford Bull on March 28 then cleaned up with a low birth weight Angus Bull



97-101 Open Heifers
Debter Herefords



Bed Heifer

109-115

Golden Certified open stripes



**Terry Phillips** 

A3 Cattle Co

Golden Certified Stripe bred Heifer



This set of pairs is outta of registered red angus and registered Brahman



116-118 Open Heifers
Bruce Gamble

Brahman X Jersey open heifers



#### **Bruce Gamble**

Brahman X Hereford open heifer



120-134

Bred Heifers

Bra