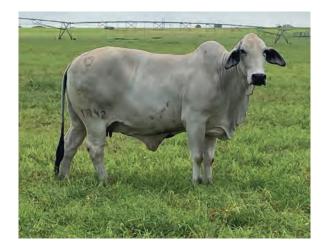

#### 12 MISS KALLION 1742 | BLACK SHEEP BRAHMAN

ABBA # 887094 | Bred Cow | 03/02/2009

660367 (+) JDH DAKOTA MANSO 599 [599]
727046 (+) JDH KARU MANSO 800 [800]
674728 JDH LADY REM S. MANSO [707]
SIRE: 866649 MR MENDEL DE KALLION 436 (ET) [436]
747549 (+) JDH SIR LIBERTY MANSO [847/5]
827065 JDH LADY RISCH MANSO [670/6]
779057 JDH ANEMONE MANSO [879/5]
MISS KALLION 1742

558811 + MISS V8 287/3 [287/3]

722181 + MR. V8 777/4 [777/4] 780619 + MR. V8 287/5 [287/5] 690529 + MISS V8 611/4 [611/4] DAM: 826870 MISS V8 234/6 [234/6] 646690 MR. V8 825/3 [825/3] 722834 \$ MISS V8 910/4 [910/4]

Ladies and gentlemen, we know that this female has a little bit of age on her, but that doesn't bother us one bit!! Miss Kallion 1742 is still raising calves to this date! She is a stout made cow that has a lot of sure POWER about her. These Kallion branded females are something special to look at for sure. 1742 is sired by an own son of the 2006 International Grand Champion Bull (+) JDH Karu Manso 800, Mr. Mendel De Kallion 436. The dam to 1742 is also another great V8 branded cow, Miss V8 234/6, who is sired by +Mr. V8 287/5. Miss Kallion 1742 sells 6-7 months bred to Mr. V8 620/8! Study this package because this cow is carrying a jewel inside!