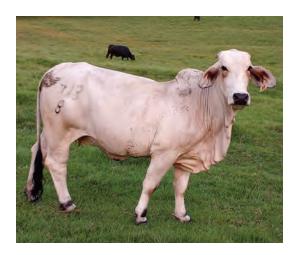

#### 1 JDH LADY IVERY MANSO 687/7 | TAPPAN CATTLE CO.

ABBA # 982587 | Bred Cow | 05/09/2018

846718 JDH MR HOOKS MANSO [352/7]
891514 JDH JENE MANSO [117/8]
846739 JDH LADY NINFA MANSO [58/7]
SIRE: 934263 JDH SIR ZADIG MANSO 918/6 [918/6]
803386 (+) JDH ATLAS MANSO 328/3 [328/3]
873326 JDH LADY MANSO 769/5 [769/5]
846298 JDH LADY MANSO 312/5 [312/5]
JDH LADY IVERY MANSO 687/7

669048 (+) JDH MADISON DE MANSO [737/4] 801242 JDH RANGER DE MANSO [586/6] 733765 JDH LADY RETTA MANSO [317/5] DAM: 846298 JDH LADY MANSO 312/5 [312/5] 777547 JDH MR. MANSO 545/2 [545/2] 813173 JDH LADY MANSO 825/3 [825/3]

749232 JDH LADY MANSO 56/2 [56/2]

JDH Lady Ivery Manso 687/7 is a young JD Hudgins branded female that Tappan Cattle Company is offering to the public! She is an outstanding female that has all the right pieces of a good one. 687/7 is sired by JDH Sir Zadig Manso 918/6 and out of JDH Lady Manso 312/5. Ranking in the top 5% of the breed for Marbling this female is even more valuable! As an addition to this offering Tappan Cattle Company is giving away 2 straws of Mr. V8 299/7 and 2 straws from Mr. V8 941/6 to the new owner of this lot! JDH Lady Ivery Manso 687/7 sells 60 days bred to the polled herd sire Mr. V8 299/7. Don't miss out on an opportunity to purchase an elite female that is carrying the NEXT BIG THING!