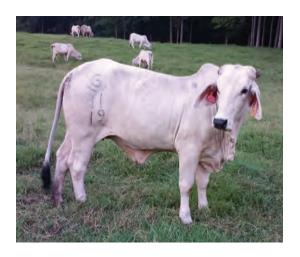

#### 3 MISS RX 50/5 | TAPPAN CATTLE CO.

ABBA # 945305 | Bred Cow | 12/02/2015

801153 (=) JDH MR AMOS MANSO [568/6] 856107 JDH SIR VANICEK MANSO [340/4] 831048 JDH LADY BIRD MANSO [709/3] SIRE: 900442 JDH MR MANSO 271/6 [271/6] 803386 (+) JDH ATLAS MANSO 328/3 [328/3] 864207 JDH LADY MANSO 625/5 (ET) [625/5] 834302 JDH LADY MANSO 442/4 [442/4]

**MISS RX 50/5** 

753202 MR. V8 34/5 [34/5] 813446 MR. V8 736/5 [736/5] 770808 + MISS V8 552/5 [552/5] DAM: 851913 MISS V8 545/6 [545/6] 674658 VM TRONKO 169 [169] 746102 MISS DR MANSO 601 [601] 630929 MISS DR MANSO 462 [462]

Here is a beautiful bred cow with all the potential in the world from Tappan Cattle Company. Miss RX 50/5 is long and extended out of her front end, carries herself on a HUGE foot and bone, and has all the eye appeal in the world. 50/5 is sired by the stout JDH Mr. Manso 271/6! The dam to 50/5 is Miss V8 545/6 who is a paternal sister to Noble's mother and also is the mother to the Dream Team that sold in the 2019 Houston International Sale with the top selling females bringing \$19,500 and \$20,000. Miss RX 50/5 sells 6 months bred to the polled Mr. V8 299/7. As an addition to this offering Tappan Cattle Company is giving away 2 straws of Mr. V8 299/7 and 2 straws from Mr. V8 941/6 to the new owner of this lot!