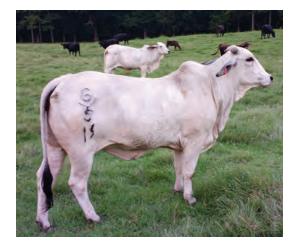

#### 2 RX MR. LIBERTY MACHINE 95/0 | TAPPAN CATTLE CO.

ABBA # 1018271 | Bull | 05/03/2020

747549 (+) JDH SIR LIBERTY MANSO [847/5]
839825 + JDH SIR AVERY MANSO [159/7]
801169 JDH MISS ACACIA MANSO [237/6]
SIRE: 872185 MR. V8 614/6 (ET) [614/6]
718788 (+) JDH SIR MARRI MANSO [557/4]
777093 + JDH MARRI HOLLY MANSO [50/6]
660025 JDH LADY HOLY MANSO [672/3]
RX MR. LIBERTY MACHINE 95/0
660367 (+) JDH DAKOTA MANSO 599 [599]

727046 (+) JDH KARU MANSO 800 [800]
674728 JDH LADY REM S. MANSO [707]

DAM: 882976 MISS V8 132/7 [132/7]
780619 + MR. V8 287/5 [287/5]
820686 MISS V8 170/6 [170/6]
611924 + MISS V8 567/3 [567/3]

There is a reason they call this bull the "Machine" because he is truly a BEEF MACHINE! Look at the sure power this bull portrays about himself. He is surely the epitome of the Brahman breed into one package! Not only does he have the phenotype of all the great ones, but combines a power package pedigree!! 95/0 is sired by Mr. V8 614/6 who is the offspring of +JDH Sir Avery Manso and +JDH Marri Holly Manso. The dam to 95/0 is Miss V8 132/7 an own Daughter of the many time Show champion and 2006 International Champion Bull, +JDH Karu Manso 800. To top this offering off 95/0 ranks in the top 1% of the breed for REA, top 10% for WW and YW, and top 25% for CED. As you can tell this future herd sire has it all! We can promise you ladies and gentlemen you will not want to miss out on RX Mr. Liberty Machine 95/0 on sale day! Buy with confidence!!