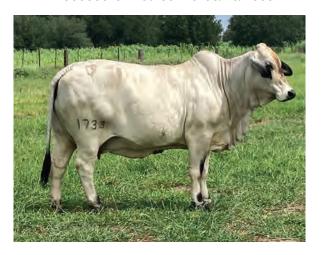

#### 11 MISS KALLION 1733 | BLACK SHEEP BRAHMAN

ABBA # 886830 | Bred Cow | 05/20/2009

694590 + TTT MR. SUVA CRATA 450 [450]
731586 (+) JDH DATAPACK MANSO [563/5]
686749 JDH LADY MIL MANSO [780/4]
SIRE: 822665 JDH MR LIEBSCHER MANSO [881/6]
727046 (+) JDH KARU MANSO 800 [800]
778959 JDH BRITANNIA MANSO [999/5]
660485 JDH LADY SUGAR MANSO 7 [377/4]
MISS KALLION 1733

722181 + MR. V8 777/4 [777/4] 780619 + MR. V8 287/5 [287/5] 690529 + MISS V8 611/4 [611/4] DAM: 826862 MISS V8 244/6 [244/6] 733891 + MR. V8 901/4 [901/4]

> 787726 MISS V8 739/5 [739/5] 729005 + MISS V8 80/5 [80/5]

Don't let the clothes fool you because this is a great one!! Miss Kallion 1733 is a beautiful pigmented cow that you love for the pure red meat she has. An easy keeping cow that you will love to raise your next champion herd sire. 1733 is sired by JDH Mr. Liebscher Manso who is an own son of the Register of Renown herd sire (+) JDH Datapack Manso and out of an own daughter of +Mr. V8 287/5, Miss V8 244/6. Miss Kallion 1733 ranks in the top 10% of the breed for WW and top 15% for YW. To top this offering off she sells 7-8 months bred to Mr. V8 620/8! One of the top bred cows from Black Sheep Cattle Company, don't miss out!